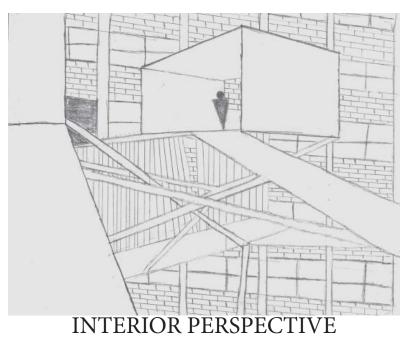

In the end the model reects crude ideas polished to be an aesthetic work of art that stays true to its function.

### CONCEPT DIAGRAMS



Concept diagrams were extracted from the 2d sequence collage. This was composed in two parts, rst the line diagram and then the mass and void diagram. For the line diagram my though process behind this was to extract lines I thought were dominant in the collage. The more dominant I felt a line was the heavier the line weight was. The null diagram was a bit more dicult but instead of shading an entire building black I chose to extract dark colored areas from the collage.

### STUDY MODELS

#### MODEL PHOTOS



#### DESIGN STUDY INTERATIONS

## FINAL MODEL

#### **INTERIOR PERSPECTIVES**







#### PHOTOMONTAGE





### FINAL MODEL DRAWINGS



PLAN VIEW









TRANSVERSE SECTION