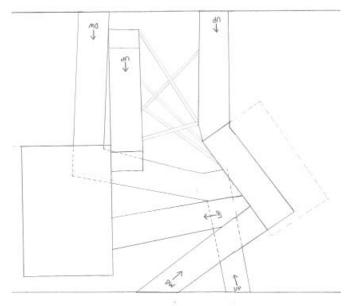

### CONCEPT DIAGRAMS

Concept diagrams were extracted from the 2d sequence collage. This was composed in two parts, rst the line diagram and then the mass and void diagram. For the line diagram my though process behind this was to extract lines I thought were dominant in the collage. The more dominant I felt a line was the heavier the line weight was. The null diagram was a bit more dicult but instead of shading an entire building black I chose to extract dark colored areas from the collage.