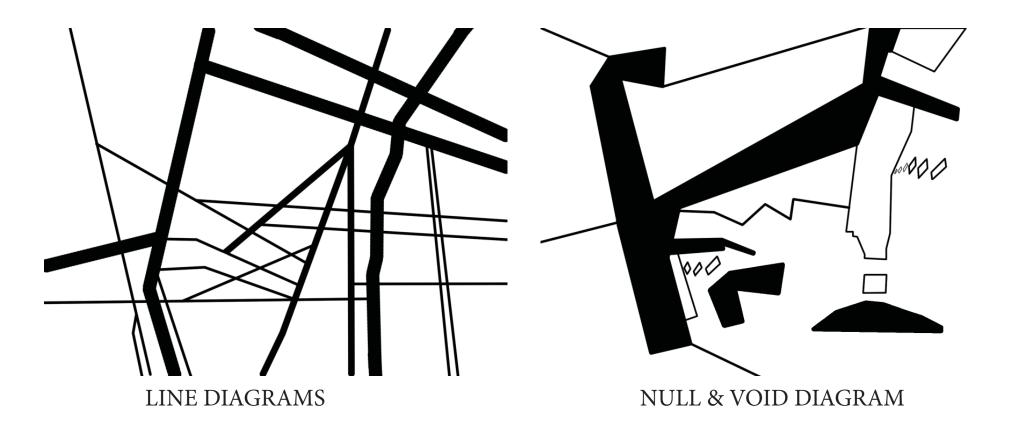

### CONCEPT DIAGRAMS

Concept diagrams were extracted from the 2d sequence collage. This was composed in two parts, rst the line diagram and then the mass and void diagram. For the line diagram my though process behind this was to extract lines I thought were dominant in the collage. The more dominant I felt a line was the heavier the line weight was. The null diagram was a bit more dicult but instead of shading an entire building black I chose to extract dark colored areas from the collage.