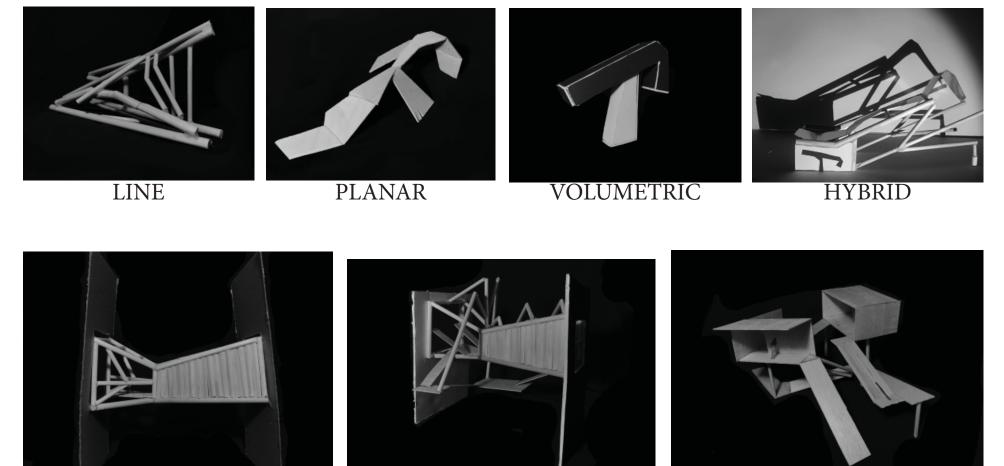

much of it was deriving inspiration to be creative. From start to end we see ideas seep throughout each phase of design, each inspired by the last. In the end the model reects crude ideas polished to be an aesthetic work of art that stays true to its function.

### CONCEPT DIAGRAMS



Concept diagrams were extracted from the 2d sequence collage. This was composed in two parts, rst the line diagram and then the mass and void diagram. For the line diagram my though process behind this was to extract lines I thought were dominant in the collage. The more dominant I felt a line was the heavier the line weight was. The null diagram was a bit more dicult but instead of shading an entire building black I chose to extract dark colored areas from the collage.

### STUDY MODELS

#### MODEL PHOTOS



#### DESIGN STUDY INTERATIONS

## FINAL MODEL

#### **INTERIOR PERSPECTIVES**







#### PHOTOMONTAGE





### FINAL MODEL DRAWINGS



PLAN VIEW









TRANSVERSE SECTION