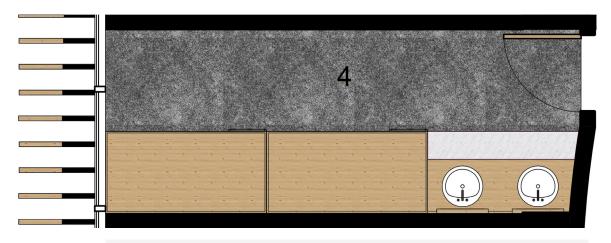

| POOL / HOT TUB       |                 |                |               |                     |                   |                    |                  |                |                      |  |                 |            |              |              |             |               |                  |               |                |

MUST SHOULD WOULD BE NICE

#### BUBBLE DIAGRAM



### SITE PLAN



#### CELLAR PLAN









# GROUND FLOOR PLAN









# SECOND FLOOR PLAN









## GROUND FLOOR RCP



### GROUND FLOOR LIGHTING PLAN



## THIRD FLOOR PLAN









## FOURTH FLOOR PLAN









### FIFTH FLOOR PLAN









# SIXTH FLOOR PLAN









# SIXTH FLOOR RCP









#### EAST WEST SECTION



#### NORTH SOUTH SECTION



#### ENLARGED ROOMS

#### SHARED ROOMS







#### PRIVATE ROOMS





# ENLARGED KITCHEN











**AQIB BHATTI** 

#### SOUTH ELEVATION









#### WEST ELEVATION









#### FLOOD PREVENTION

Our site is prone to flooding. The canal walkway is too narrow to implement berms to reduce flooding impact. Instead utilizing a flood barrier will allow to keep property safe. If the 100-year flood happens, the cellar level will be flooded. Therefore, storage programs were placed on that level to reduce damage cost. Only costly damage will happen to the bar.





## ADDITIONAL RENDERS













**AQIB BHATTI**