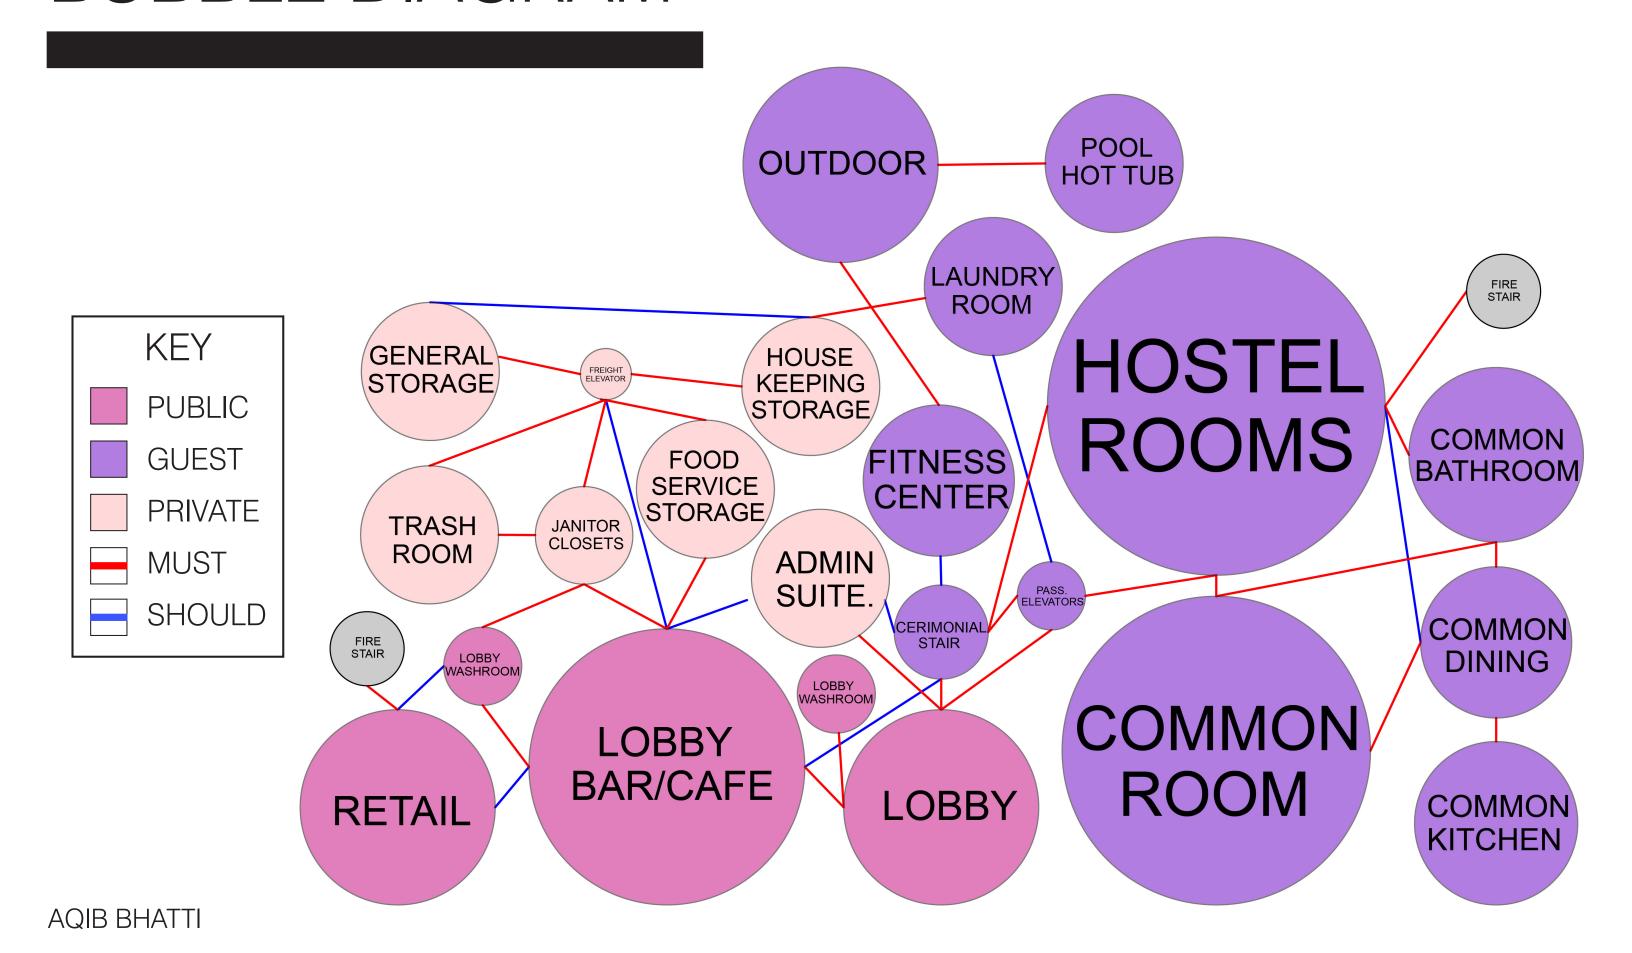

|               |                     |                   |                    |                  |                |                      |  |                 |            |              |              |             |               |                  |               |                |
| SMALL FOR 6         | 500.00    | Y                | Y        | BEACH CHAIRS          | SOAKING          | POOL / HOT TUB       |                 |                |               |                     |                   |                    |                  |                |                      |  |                 |            |              |              |             |               |                  |               |                |

MUST SHOULD WOULD BE NICE

#### BUBBLE DIAGRAM



### SITE PLAN



#### CELLAR PLAN









# GROUND FLOOR PLAN









# SECOND FLOOR PLAN









## GROUND FLOOR RCP



### GROUND FLOOR LIGHTING PLAN



## THIRD FLOOR PLAN









## FOURTH FLOOR PLAN









### FIFTH FLOOR PLAN









# SIXTH FLOOR PLAN









# SIXTH FLOOR RCP









#### EAST WEST SECTION



#### NORTH SOUTH SECTION



#### ENLARGED ROOMS

#### SHARED ROOMS







#### PRIVATE ROOMS





# ENLARGED KITCHEN











**AQIB BHATTI** 

#### SOUTH ELEVATION









#### WEST ELEVATION









#### FLOOD PREVENTION

Our site is prone to flooding. The canal walkway is too narrow to implement berms to reduce flooding impact. Instead utilizing a flood barrier will allow to keep property safe. If the 100-year flood happens, the cellar level will be flooded.