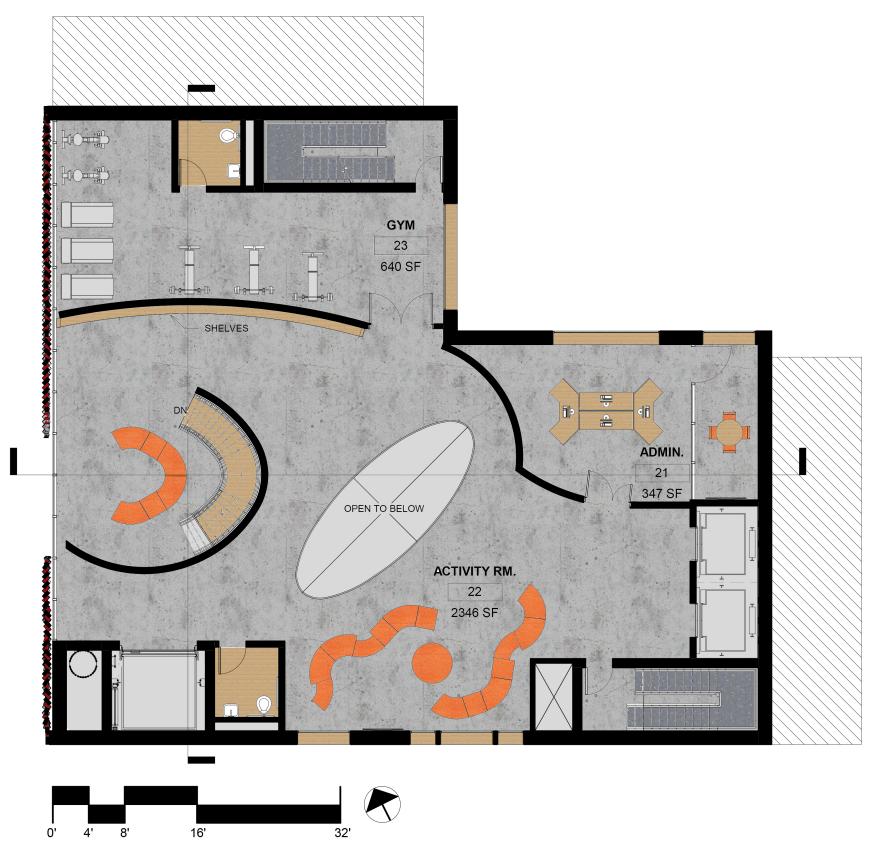

|                |                      |  |                 |            |              |              |             |               |                  |               |                |
| SMALL FOR 6         | 500.00    | Y                | Y        | BEACH CHAIRS          | SOAKING          | POOL / HOT TUB       |                 |                |               |                     |                   |                    |                  |                |                      |  |                 |            |              |              |             |               |                  |               |                |

MUST SHOULD WOULD BE NICE

#### BUBBLE DIAGRAM



### SITE PLAN



#### CELLAR PLAN









# GROUND FLOOR PLAN









# SECOND FLOOR PLAN









## GROUND FLOOR RCP



### GROUND FLOOR LIGHTING PLAN



## THIRD FLOOR PLAN









## FOURTH FLOOR PLAN









### FIFTH FLOOR PLAN









# SIXTH FLOOR PLAN









# SIXTH FLOOR RCP









#### EAST WEST SECTION



#### NORTH SOUTH SECTION



#### ENLARGED ROOMS

#### SHARED ROOMS







#### PRIVATE ROOMS





# ENLARGED KITCHEN











**AQIB BHATTI** 

#### SOUTH ELEVATION









#### WEST ELEVATION









#### FLOOD PREVENTION

Our site is prone to flooding. The canal walkway is too narrow to implement berms to reduce flooding impact. Instead utilizing a flood barrier will allow to keep property safe. If the 100-year flood happens, the cellar level will be flooded. Therefore, storage programs were placed on that level to reduce damage cost. Only costly damage