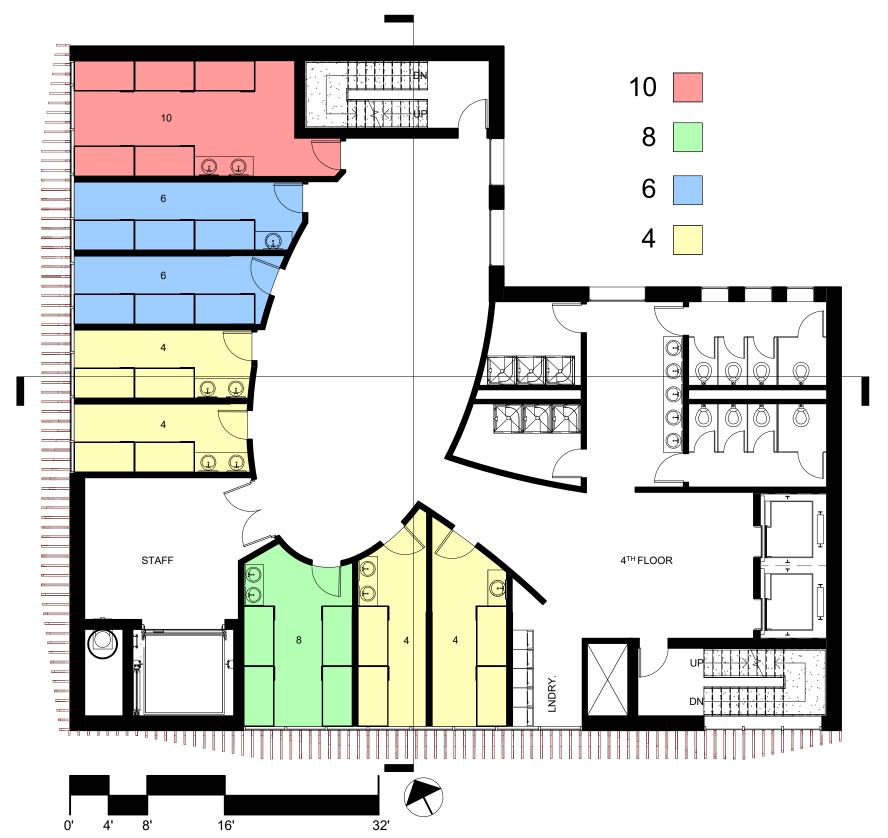

|             |               |                  |               |                |
| SMALL FOR 6         | 500.00    | Y                | Y        | BEACH CHAIRS          | SOAKING          | POOL / HOT TUB       |                 |                |               |                     |                   |                    |                  |                |                      |  |                 |            |              |              |             |               |                  |               |                |

MUST SHOULD WOULD BE NICE

#### BUBBLE DIAGRAM



### SITE PLAN



#### CELLAR PLAN









# GROUND FLOOR PLAN









# SECOND FLOOR PLAN









## GROUND FLOOR RCP



### GROUND FLOOR LIGHTING PLAN



## THIRD FLOOR PLAN









## FOURTH FLOOR PLAN









### FIFTH FLOOR PLAN









# SIXTH FLOOR PLAN









# SIXTH FLOOR RCP









#### EAST WEST SECTION



#### NORTH SOUTH SECTION



#### ENLARGED ROOMS

#### SHARED ROOMS







#### PRIVATE ROOMS





# ENLARGED KITCHEN











**AQIB BHATTI** 

#### SOUTH ELEVATION









#### WEST ELEVATION









#### FLOOD PREVENTION

Our site is prone to flooding. The canal walkway is too narrow to implement berms to reduce flooding impact. Instead utilizing a flood barrier will allow to keep property safe. If the 100-year flood happens, the cellar level will be flooded. Therefore, storage programs were placed on that level to reduce damage cost. Only costly damage will happen to the bar.





## ADDITIONAL RENDERS













**AQIB BHATTI**