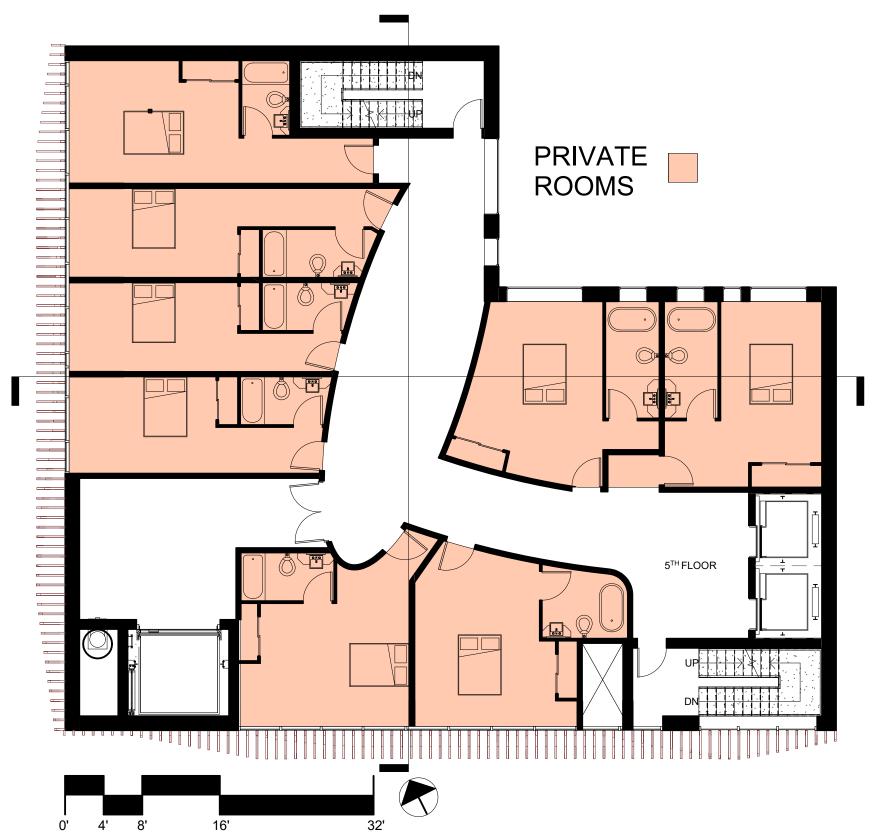

|                  |               |                |
| SMALL FOR 6         | 500.00    | Y                | Y        | BEACH CHAIRS          | SOAKING          | POOL / HOT TUB       |                 |                |               |                     |                   |                    |                  |                |                      |  |                 |            |              |              |             |               |                  |               |                |

MUST SHOULD WOULD BE NICE

#### BUBBLE DIAGRAM



### SITE PLAN



#### CELLAR PLAN









# GROUND FLOOR PLAN









# SECOND FLOOR PLAN









## GROUND FLOOR RCP



### GROUND FLOOR LIGHTING PLAN



## THIRD FLOOR PLAN









## FOURTH FLOOR PLAN









### FIFTH FLOOR PLAN









# SIXTH FLOOR PLAN









# SIXTH FLOOR RCP









#### EAST WEST SECTION



#### NORTH SOUTH SECTION



#### ENLARGED ROOMS

#### SHARED ROOMS







#### PRIVATE ROOMS





# ENLARGED KITCHEN











**AQIB BHATTI** 

#### SOUTH ELEVATION









#### WEST ELEVATION









#### FLOOD PREVENTION

Our site is prone to flooding. The canal walkway is too narrow to implement berms to reduce flooding impact. Instead utilizing a flood barrier will allow to keep property safe. If the 100-year flood happens, the cellar level will be flooded. Therefore, storage programs were placed on that level to reduce damage cost. Only costly damage will happen to the bar.





## ADDITIONAL RENDERS













**AQIB BHATTI**