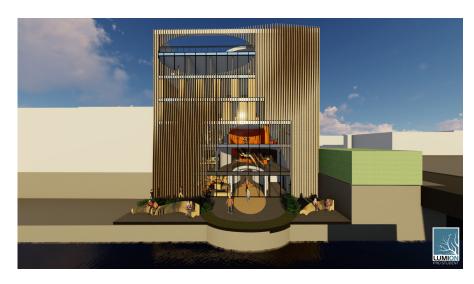

|                  |                |                      |  |                 |            |              |              |             |               |                  |               |                |

MUST SHOULD WOULD BE NICE

#### BUBBLE DIAGRAM



### SITE PLAN



#### CELLAR PLAN









# GROUND FLOOR PLAN









# SECOND FLOOR PLAN









## GROUND FLOOR RCP



### GROUND FLOOR LIGHTING PLAN



## THIRD FLOOR PLAN









## FOURTH FLOOR PLAN









### FIFTH FLOOR PLAN









# SIXTH FLOOR PLAN









# SIXTH FLOOR RCP









#### EAST WEST SECTION



#### NORTH SOUTH SECTION



#### ENLARGED ROOMS

#### SHARED ROOMS







#### PRIVATE ROOMS





# ENLARGED KITCHEN











**AQIB BHATTI** 

#### SOUTH ELEVATION









#### WEST ELEVATION









#### FLOOD PREVENTION

Our site is prone to flooding. The canal walkway is too narrow to implement berms to reduce flooding impact. Instead utilizing a flood barrier will allow to keep property safe. If the 100-year flood happens, the cellar level will be flooded. Therefore, storage programs were placed on that level to reduce damage cost. Only costly damage will happen to the bar.





## ADDITIONAL RENDERS













**AQIB BHATTI**