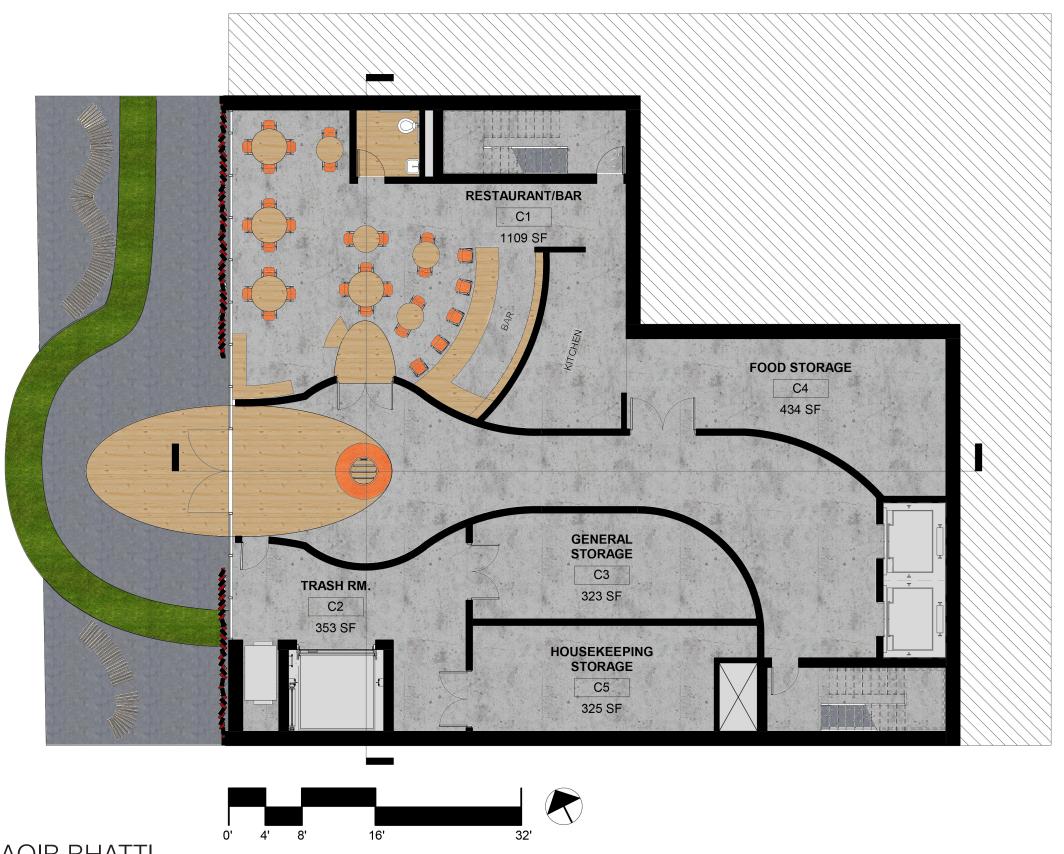

|                   |                    |                  |                |                      |  |                 |            |              |              |             |               |                  |               |                |
| SMALL FOR 6         | 500.00    | Y                | Y        | BEACH CHAIRS          | SOAKING          | POOL / HOT TUB       |                 |                |               |                     |                   |                    |                  |                |                      |  |                 |            |              |              |             |               |                  |               |                |

MUST SHOULD WOULD BE NICE

#### BUBBLE DIAGRAM



### SITE PLAN



#### CELLAR PLAN









# GROUND FLOOR PLAN









# SECOND FLOOR PLAN









## GROUND FLOOR RCP



### GROUND FLOOR LIGHTING PLAN



## THIRD FLOOR PLAN









## FOURTH FLOOR PLAN









### FIFTH FLOOR PLAN









# SIXTH FLOOR PLAN









# SIXTH FLOOR RCP









#### EAST WEST SECTION



#### NORTH SOUTH SECTION



#### ENLARGED ROOMS

#### SHARED ROOMS







#### PRIVATE ROOMS





# ENLARGED KITCHEN











**AQIB BHATTI** 

#### SOUTH ELEVATION









#### WEST ELEVATION









#### FLOOD PREVENTION

Our site is prone to flooding. The canal walkway is too narrow to implement berms to reduce flooding impact. Instead utilizing a flood barrier will allow to keep property safe. If the 100-year flood happens, the cellar level will be flooded. Therefore, storage programs were plac