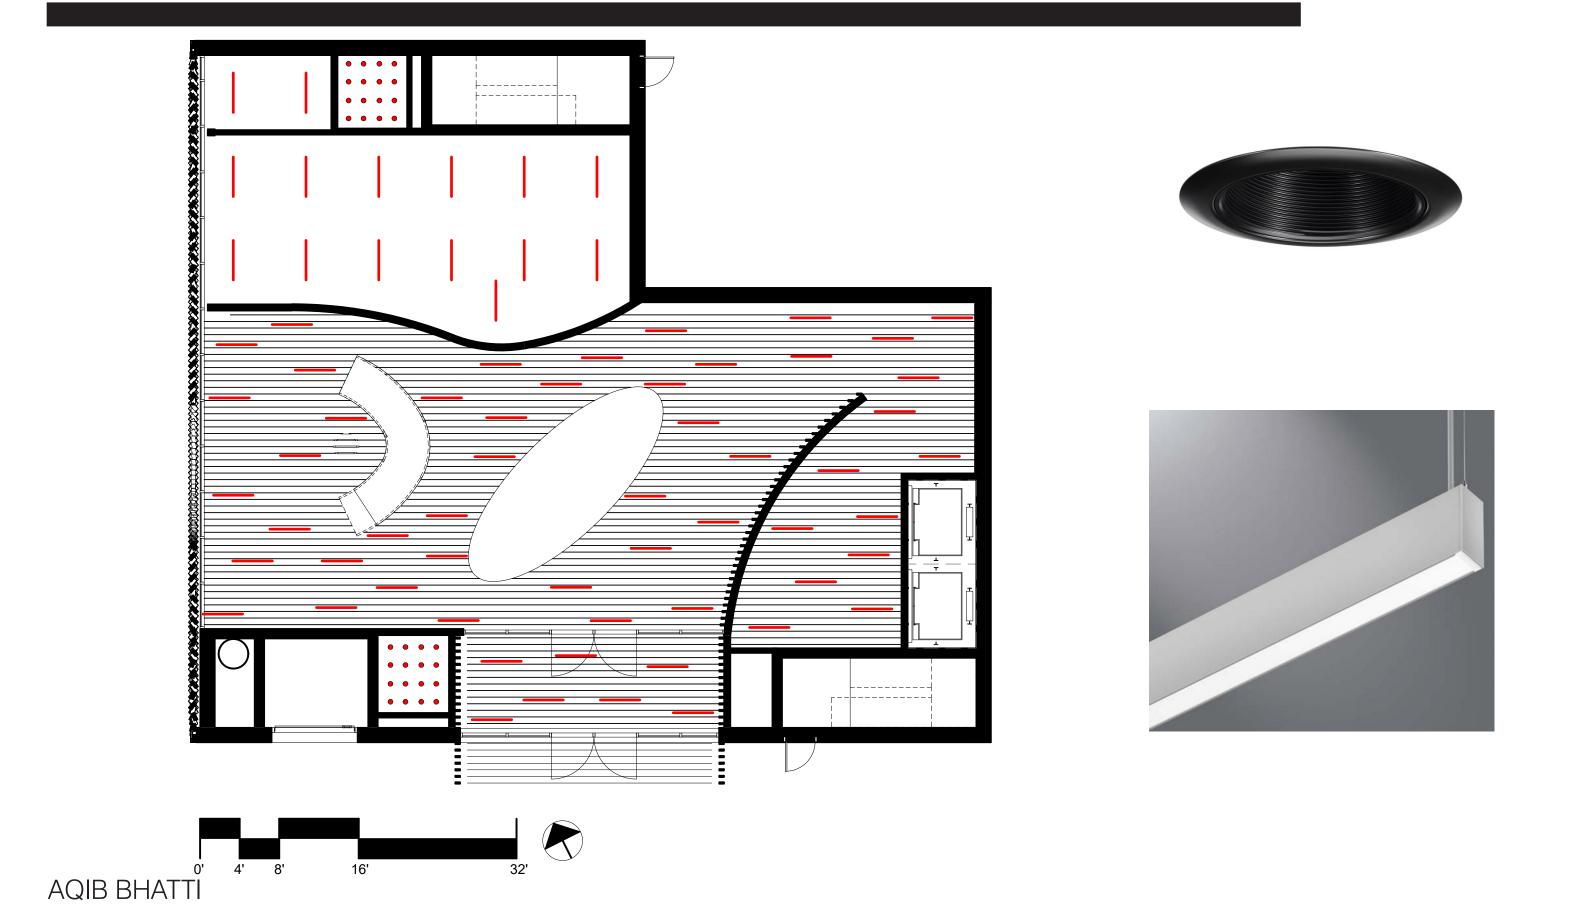

|            |              |              |             |               |                  |               |                |
| SMALL FOR 6         | 500.00    | Y                | Y        | BEACH CHAIRS          | SOAKING          | POOL / HOT TUB       |                 |                |               |                     |                   |                    |                  |                |                      |  |                 |            |              |              |             |               |                  |               |                |

MUST SHOULD WOULD BE NICE

#### BUBBLE DIAGRAM



### SITE PLAN



#### CELLAR PLAN









# GROUND FLOOR PLAN









# SECOND FLOOR PLAN









## GROUND FLOOR RCP



### GROUND FLOOR LIGHTING PLAN



## THIRD FLOOR PLAN









## FOURTH FLOOR PLAN









### FIFTH FLOOR PLAN









# SIXTH FLOOR PLAN









# SIXTH FLOOR RCP









#### EAST WEST SECTION



#### NORTH SOUTH SECTION



#### ENLARGED ROOMS

#### SHARED ROOMS







#### PRIVATE ROOMS





# ENLARGED KITCHEN











**AQIB BHATTI** 

#### SOUTH ELEVATION









#### WEST ELEVATION









#### FLOOD PREVENTION

Our site is prone to flooding. The canal walkway is too narrow to implement berms to reduce flooding impact. Instead utilizing a flood barrier will allow to keep property safe. If the 100-year flood happens, the cellar level will be flooded. Therefore, storage programs were placed on that level to reduce damage cost. Only costly damage will happen to the bar.





## ADDITIONAL RENDERS