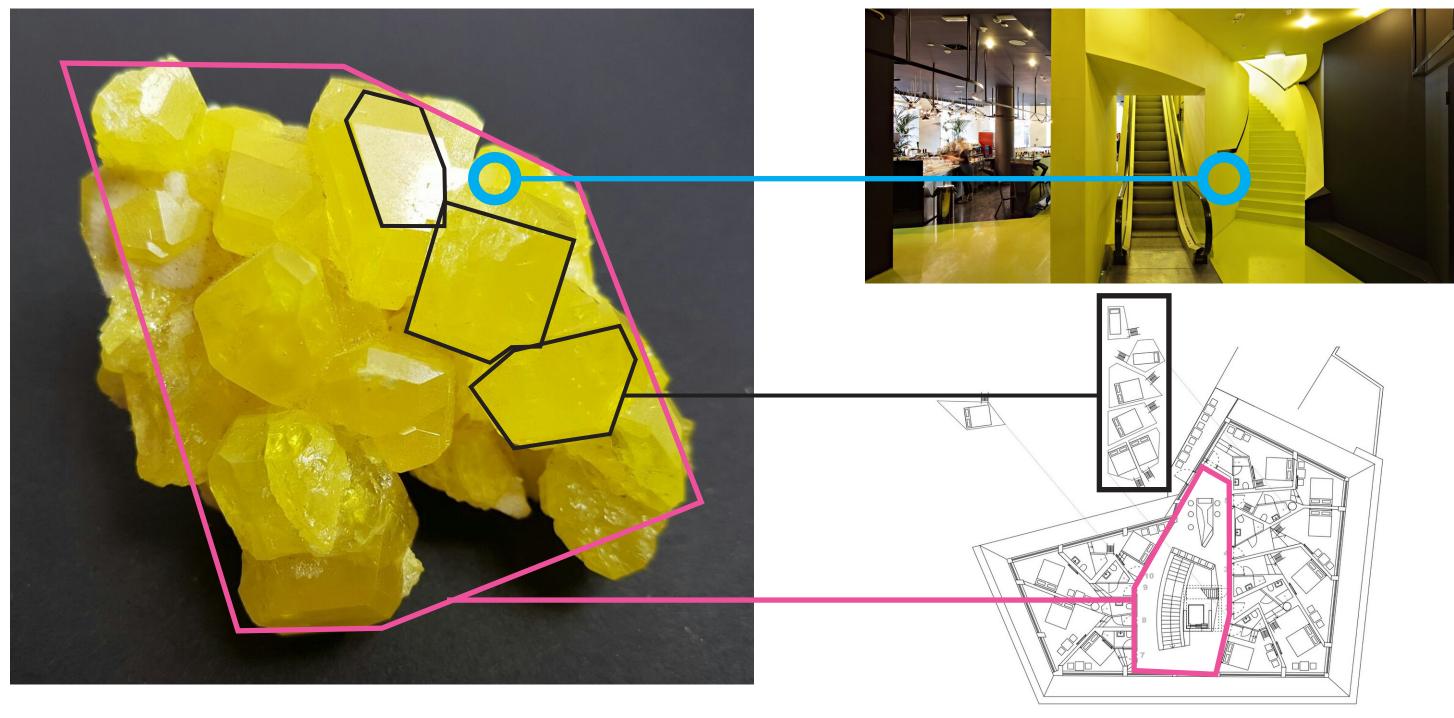

#### PRECEDENT STUDY

Hostel Gosi Bosi was an inspiration to use historical context to develop a parti. Inspired by the historic sulfur baths of Split, Croatia they disected a sulfur crystal to form plans and color pallets.

#### PARTI DEVELOPMENT

The parti was inspired by the sites original use. Owned by the national boxing factory, they produced shipping boxes such as crates. Today we ship using pallets, which in our region are made from Southern Yellow as the national boxing factory would have used. Utilizing the grains from SYP, are expressed throughout structure.

#### CORE PLACEMENT

After analyzing site analysis, careful care to placing cores was done. The south elevation only has street access; therefore, freight and one egress stair were placed on that side. The east elevation does not have any exciting views, so passenger elevators were placed there. Lastly regarding best views are on the north elevation an egress stair was placed for safety and clearing room for access to outdoor