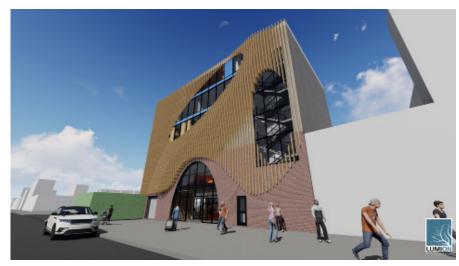

|                   |                    |                  |                |                      |  |                 |            |              |              |             |               |                  |               |                |

MUST SHOULD WOULD BE NICE

#### BUBBLE DIAGRAM



### SITE PLAN



#### CELLAR PLAN









# GROUND FLOOR PLAN









# SECOND FLOOR PLAN









## GROUND FLOOR RCP



### GROUND FLOOR LIGHTING PLAN



## THIRD FLOOR PLAN









## FOURTH FLOOR PLAN









### FIFTH FLOOR PLAN









# SIXTH FLOOR PLAN









# SIXTH FLOOR RCP









#### EAST WEST SECTION



#### NORTH SOUTH SECTION



#### ENLARGED ROOMS

#### SHARED ROOMS







#### PRIVATE ROOMS





# ENLARGED KITCHEN











**AQIB BHATTI** 

#### SOUTH ELEVATION









#### WEST ELEVATION









#### FLOOD PREVENTION

Our site is prone to flooding. The canal walkway is too narrow to implement berms to reduce flooding impact. Instead utilizing a flood barrier will allow to keep property safe. If the 100-year flood happens, the cellar level will be flooded. Therefore, storage programs were placed on that level to reduce damage cost. Only costly damage will happen to the bar.





## ADDITIONAL RENDERS













**AQIB BHATTI**