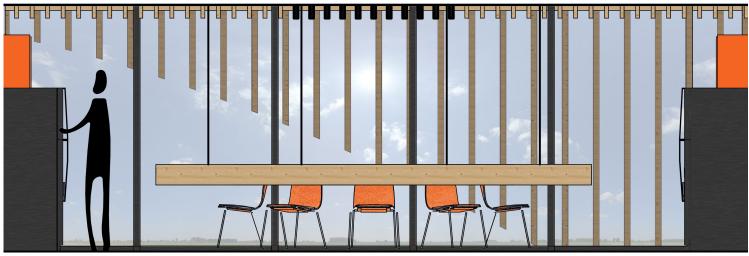

|               |                     |                   |                    |                  |                |                      |  |                 |            |              |              |             |               |                  |               |                |

MUST SHOULD WOULD BE NICE

#### BUBBLE DIAGRAM



### SITE PLAN



#### CELLAR PLAN









# GROUND FLOOR PLAN









# SECOND FLOOR PLAN









## GROUND FLOOR RCP



### GROUND FLOOR LIGHTING PLAN



## THIRD FLOOR PLAN









## FOURTH FLOOR PLAN









### FIFTH FLOOR PLAN









# SIXTH FLOOR PLAN









# SIXTH FLOOR RCP









#### EAST WEST SECTION



#### NORTH SOUTH SECTION



#### ENLARGED ROOMS

#### SHARED ROOMS







#### PRIVATE ROOMS





# ENLARGED KITCHEN











**AQIB BHATTI** 

#### SOUTH ELEVATION









#### WEST ELEVATION









#### FLOOD PREVENTION

Our site is prone to flooding. The canal walkway is too narrow to implement berms to reduce flooding impact. Instead utilizing a flood barrier will allow to keep property safe. If the 100-year flood happens, the cellar level will be flooded. Therefore, storage programs were placed on that level to reduce damage cost. Only costly damage will happen to the bar.





## ADDITIONAL RENDERS













**AQIB BHATTI**