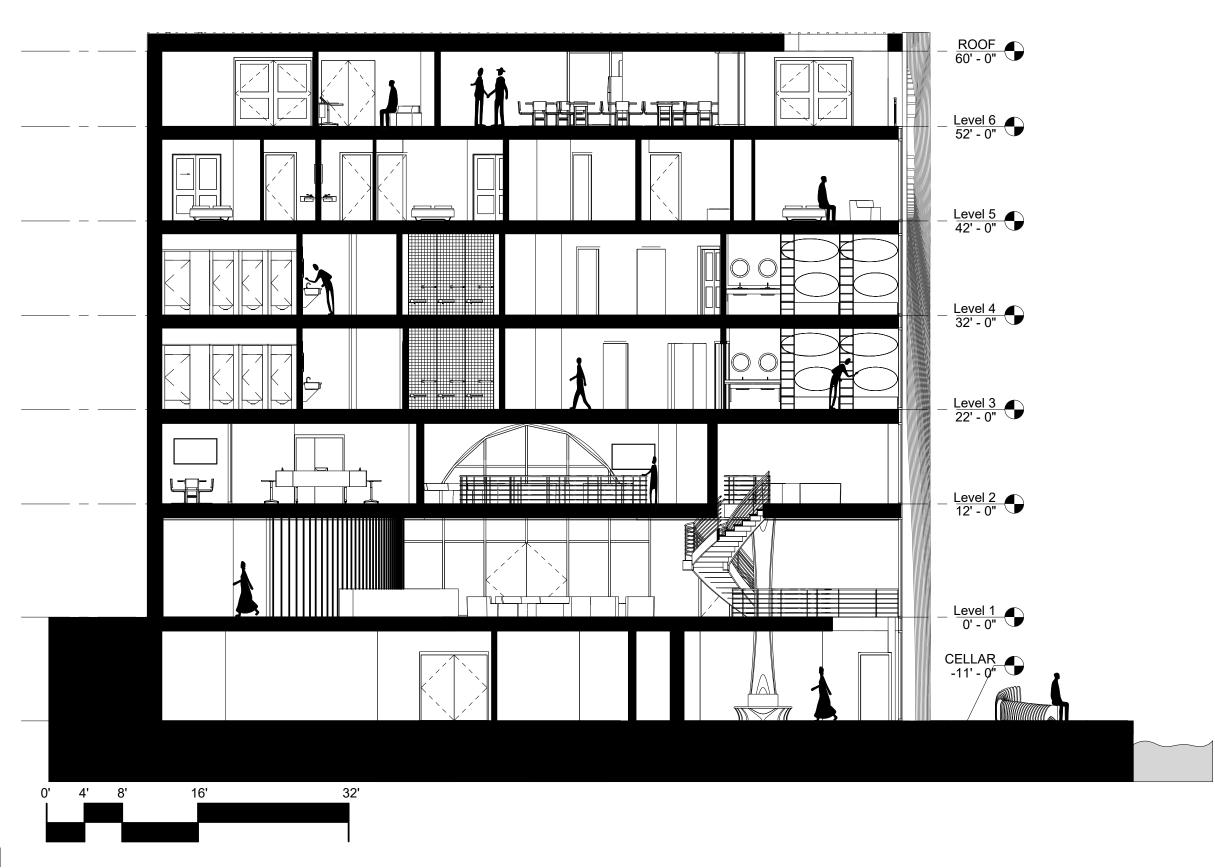

00    | Y                | Y        | BEACH CHAIRS          | SOAKING          | POOL / HOT TUB       |                 |                |               |                     |                   |                    |                  |                |                      |  |                 |            |              |              |             |               |                  |               |                |

MUST SHOULD WOULD BE NICE

#### BUBBLE DIAGRAM



### SITE PLAN



#### CELLAR PLAN









# GROUND FLOOR PLAN









# SECOND FLOOR PLAN









## GROUND FLOOR RCP



### GROUND FLOOR LIGHTING PLAN



## THIRD FLOOR PLAN









## FOURTH FLOOR PLAN









### FIFTH FLOOR PLAN









# SIXTH FLOOR PLAN









# SIXTH FLOOR RCP









#### EAST WEST SECTION



#### NORTH SOUTH SECTION



#### ENLARGED ROOMS

#### SHARED ROOMS







#### PRIVATE ROOMS





# ENLARGED KITCHEN











**AQIB BHATTI** 

#### SOUTH ELEVATION









#### WEST ELEVATION









#### FLOOD PREVENTION

Our site is prone to flooding. The canal walkway is too narrow to implement berms to reduce flooding impact. Instead utilizing a flood barrier will allow to keep property safe. If the 100-year flood happens, the cellar level will be flooded. Therefore, storage programs were placed on that level to reduce damage cost. Only costly damage will happen to the bar.





## ADDITIONAL RENDERS













**AQIB BHATTI**