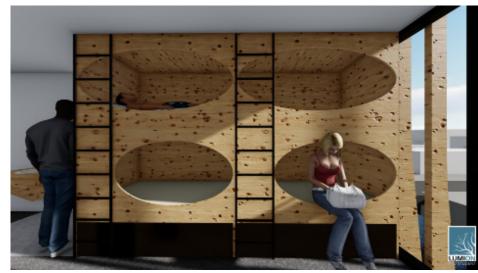

| POOL / HOT TUB       |                 |                |               |                     |                   |                    |                  |                |                      |  |                 |            |              |              |             |               |                  |               |                |

MUST SHOULD WOULD BE NICE

#### BUBBLE DIAGRAM



### SITE PLAN



#### CELLAR PLAN









# GROUND FLOOR PLAN









# SECOND FLOOR PLAN









## GROUND FLOOR RCP



### GROUND FLOOR LIGHTING PLAN



## THIRD FLOOR PLAN









## FOURTH FLOOR PLAN









### FIFTH FLOOR PLAN









# SIXTH FLOOR PLAN









# SIXTH FLOOR RCP









#### EAST WEST SECTION



#### NORTH SOUTH SECTION



#### ENLARGED ROOMS

#### SHARED ROOMS







#### PRIVATE ROOMS





# ENLARGED KITCHEN











**AQIB BHATTI** 

#### SOUTH ELEVATION









#### WEST ELEVATION









#### FLOOD PREVENTION

Our site is prone to flooding. The canal walkway is too narrow to implement berms to reduce flooding impact. Instead utilizing a flood barrier will allow to keep property safe. If the 100-year flood happens, the cellar level will be flooded. Therefore, storage programs were placed on that level to reduce damage cost. Only costly damage will happen to the bar.





## ADDITIONAL RENDERS













**AQIB BHATTI**