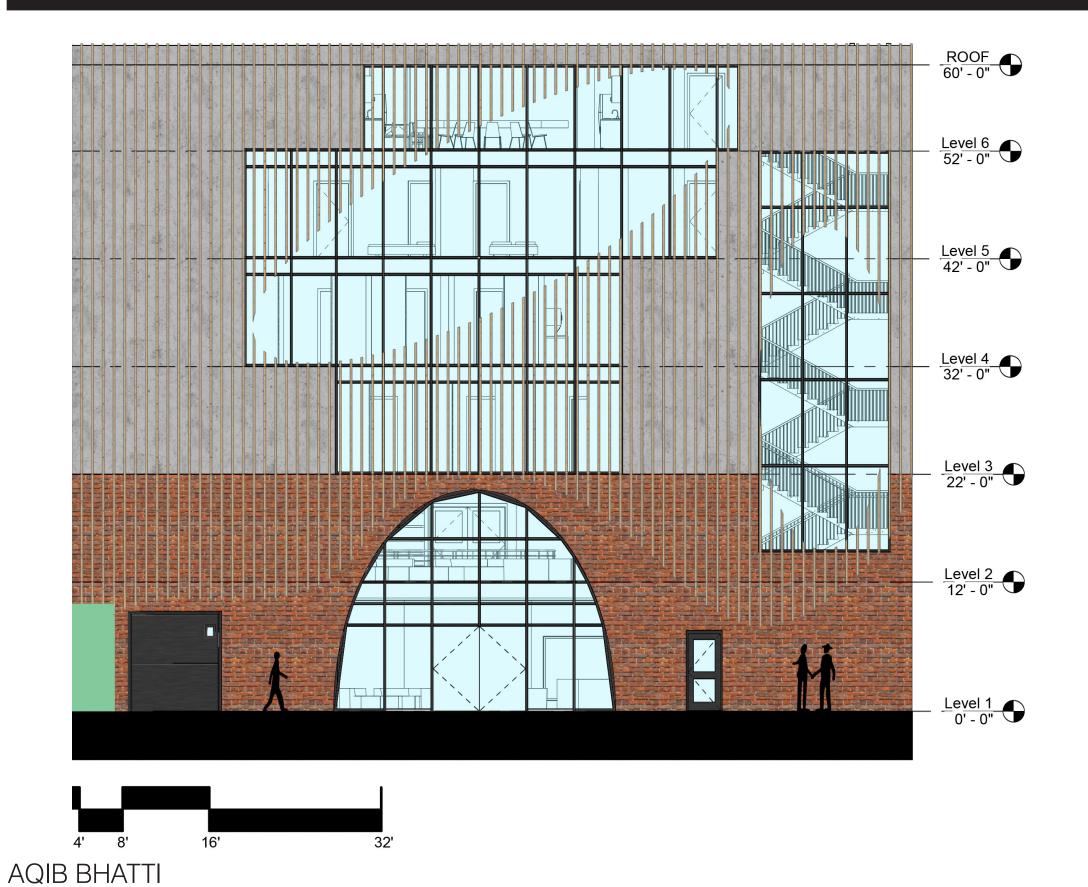

|                   |                    |                  |                |                      |  |                 |            |              |              |             |               |                  |               |                |

MUST SHOULD WOULD BE NICE

#### BUBBLE DIAGRAM



### SITE PLAN



#### CELLAR PLAN









# GROUND FLOOR PLAN









# SECOND FLOOR PLAN









## GROUND FLOOR RCP



### GROUND FLOOR LIGHTING PLAN



## THIRD FLOOR PLAN









## FOURTH FLOOR PLAN









### FIFTH FLOOR PLAN









# SIXTH FLOOR PLAN









# SIXTH FLOOR RCP









#### EAST WEST SECTION



#### NORTH SOUTH SECTION



#### ENLARGED ROOMS

#### SHARED ROOMS







#### PRIVATE ROOMS





# ENLARGED KITCHEN











**AQIB BHATTI** 

#### SOUTH ELEVATION









#### WEST ELEVATION









#### FLOOD PREVENTION

Our site is prone to flooding. The canal walkway is too narrow to implement berms to reduce flooding impact. Instead utilizing a flood barrier will allow to keep property safe. If the 100-year flood happens, the cellar level will be flooded. Therefore, storage programs were placed on that level to reduce damage cost. Only costly damage will happen to the bar.





## ADDITIONAL RENDERS













**AQIB BHATTI**