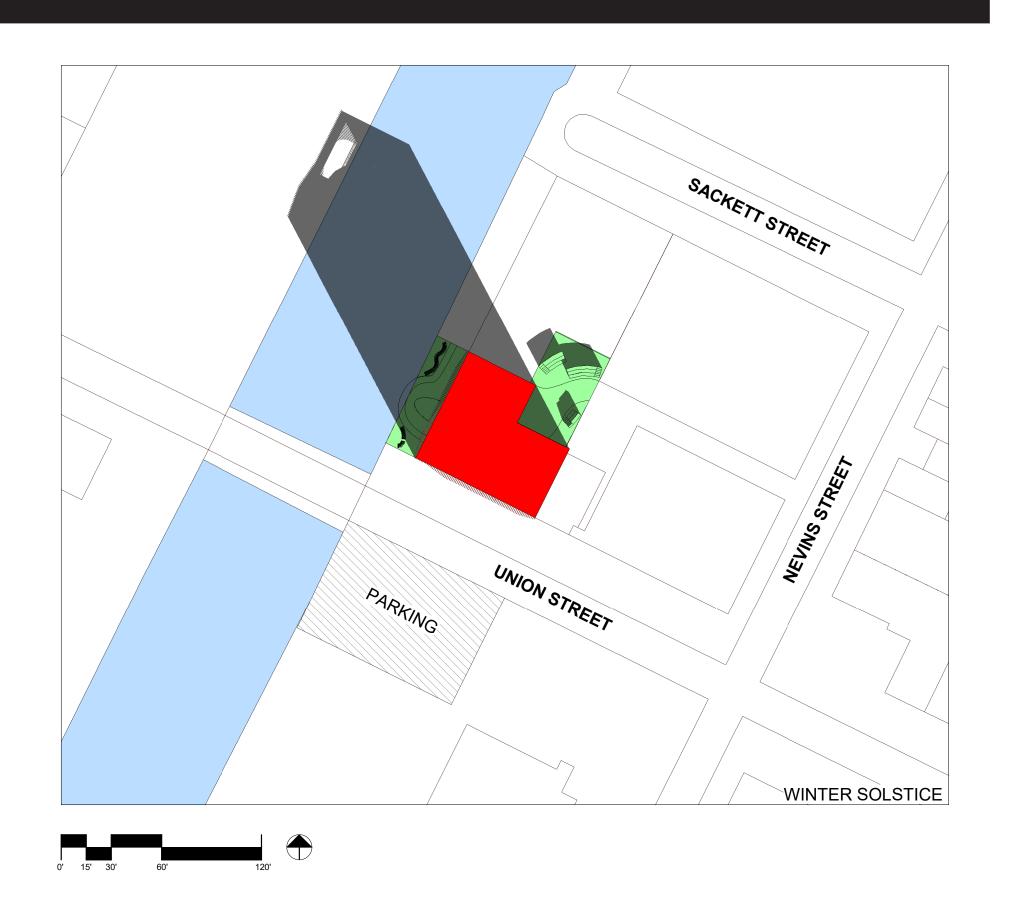

|                     |                   |                    |                  |                |                      |  |                 |            |              |              |             |               |                  |               |                |
| SMALL FOR 6         | 500.00    | Y                | Y        | BEACH CHAIRS          | SOAKING          | POOL / HOT TUB       |                 |                |               |                     |                   |                    |                  |                |                      |  |                 |            |              |              |             |               |                  |               |                |

MUST SHOULD WOULD BE NICE

#### BUBBLE DIAGRAM



### SITE PLAN



#### CELLAR PLAN









# GROUND FLOOR PLAN









# SECOND FLOOR PLAN









## GROUND FLOOR RCP



### GROUND FLOOR LIGHTING PLAN



## THIRD FLOOR PLAN









## FOURTH FLOOR PLAN









### FIFTH FLOOR PLAN









# SIXTH FLOOR PLAN









# SIXTH FLOOR RCP









#### EAST WEST SECTION



#### NORTH SOUTH SECTION



#### ENLARGED ROOMS

#### SHARED ROOMS







#### PRIVATE ROOMS





# ENLARGED KITCHEN











**AQIB BHATTI** 

#### SOUTH ELEVATION









#### WEST ELEVATION









#### FLOOD PREVENTION

Our site is prone to flooding. The canal walkway is too narrow to implement berms to reduce flooding impact. Instead utilizing a flood barrier will allow to keep property safe. If the 100-year flood happens, the cellar level will be flooded. Therefore, storag