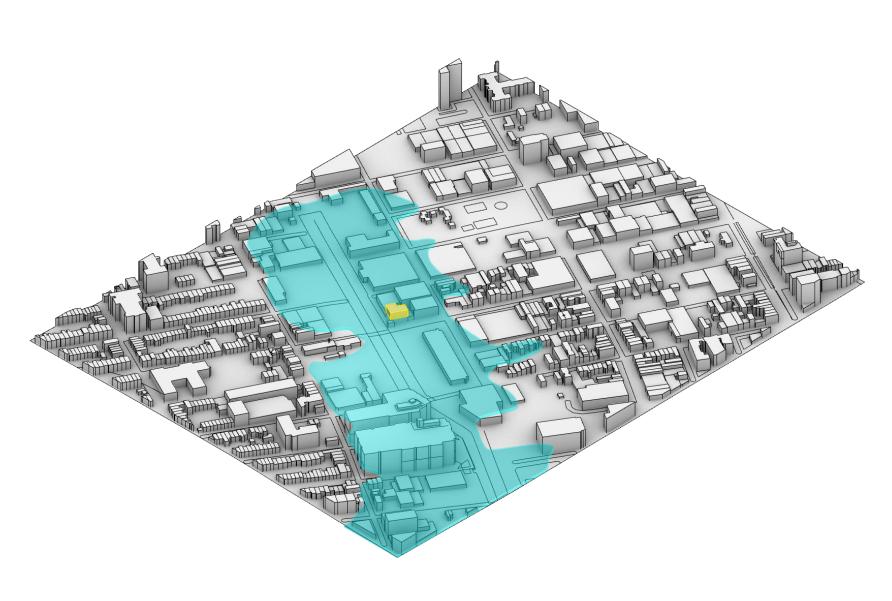

P



### GROUND FLOOR LIGHTING PLAN



## THIRD FLOOR PLAN









## FOURTH FLOOR PLAN









### FIFTH FLOOR PLAN









# SIXTH FLOOR PLAN









# SIXTH FLOOR RCP









#### EAST WEST SECTION



#### NORTH SOUTH SECTION



#### ENLARGED ROOMS

#### SHARED ROOMS







#### PRIVATE ROOMS





# ENLARGED KITCHEN











**AQIB BHATTI** 

#### SOUTH ELEVATION









#### WEST ELEVATION









#### FLOOD PREVENTION

Our site is prone to flooding. The canal walkway is too narrow to implement berms to reduce flooding impact. Instead utilizing a flood barrier will allow to keep property safe. If the 100-year flood happens, the cellar level will be flooded. Therefore, storage programs were placed on that level to reduce damage cost. Only costly damage will happen to the bar.





## ADDITIONAL RENDERS













**AQIB BHATTI**