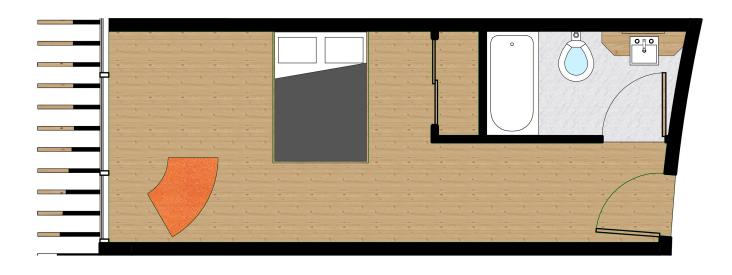

|                 |                |               |                     |                   |                    |                  |                |                      |  |                 |            |              |              |             |               |                  |               |                |

MUST SHOULD WOULD BE NICE

#### BUBBLE DIAGRAM



### SITE PLAN



#### CELLAR PLAN









# GROUND FLOOR PLAN









# SECOND FLOOR PLAN









## GROUND FLOOR RCP



### GROUND FLOOR LIGHTING PLAN



## THIRD FLOOR PLAN









## FOURTH FLOOR PLAN









### FIFTH FLOOR PLAN









# SIXTH FLOOR PLAN









# SIXTH FLOOR RCP









#### EAST WEST SECTION



#### NORTH SOUTH SECTION



#### ENLARGED ROOMS

#### SHARED ROOMS







#### PRIVATE ROOMS





# ENLARGED KITCHEN











**AQIB BHATTI** 

#### SOUTH ELEVATION









#### WEST ELEVATION









#### FLOOD PREVENTION

Our site is prone to flooding. The canal walkway is too narrow to implement berms to reduce flooding impact. Instead utilizing a flood barrier will allow to keep property safe. If the 100-year flood happens, the cellar level will be flooded. Therefore, storage programs were placed on that level to reduce damage cost. Only costly damage will happen to the bar.





## ADDITIONAL RENDERS













**AQIB BHATTI**