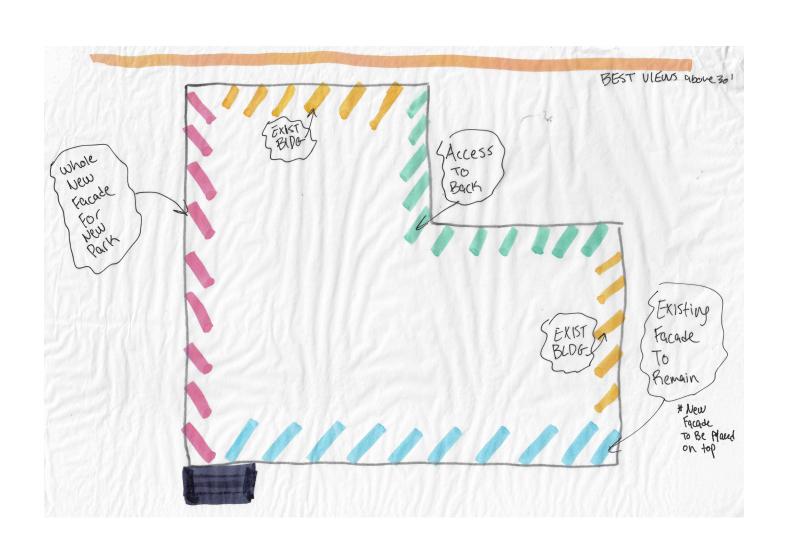

#### PARTI DEVELOPMENT

The parti was inspired by the sites original use. Owned by the national boxing factory, they produced shipping boxes such as crates. Today we ship using pallets, which in our region are made from Southern Yellow as the national boxing factory would have used. Utilizing the grains from SYP, are expressed throughout structure.

#### CORE PLACEMENT

After analyzing site analysis, careful care to placing cores was done. The south elevation only has street access; therefore, freight and one egress stair were placed on that side. The east elevation does not have any exciting views, so passenger elevators were placed there. Lastly regarding best views are on the north elevation an egress stair was placed for safety and clearing room for access to outdoor