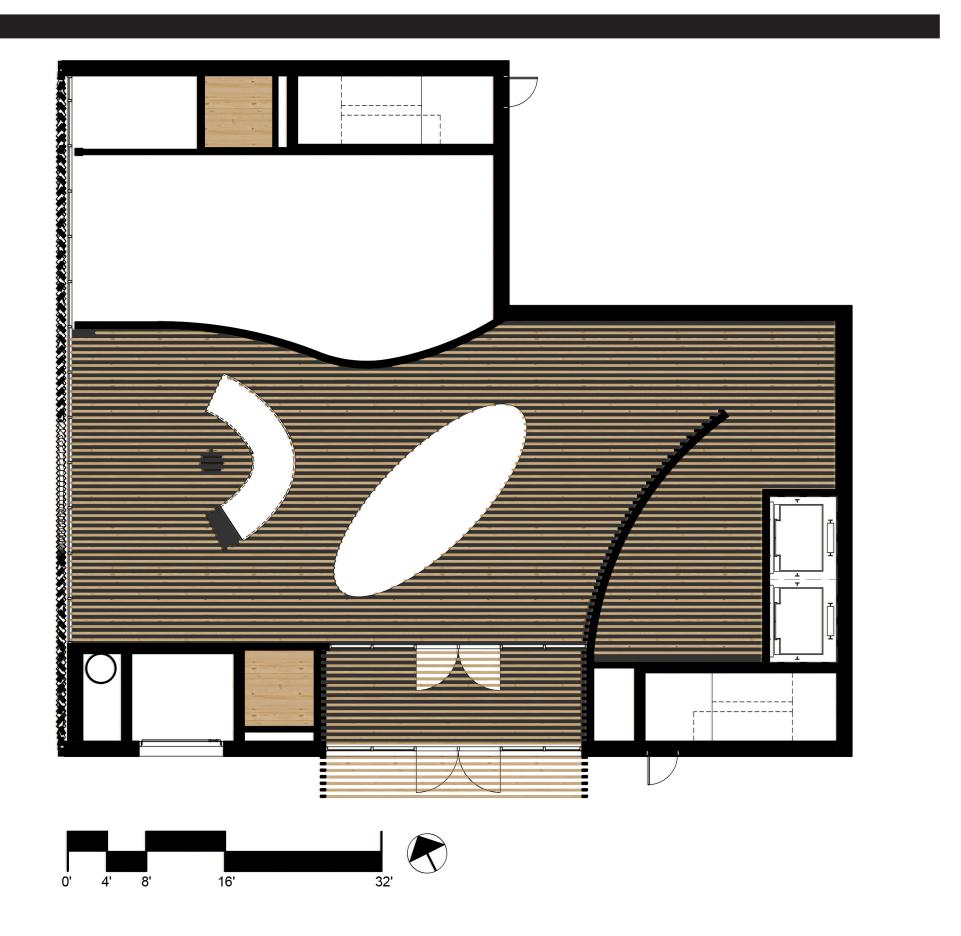

|                      |  |                 |            |              |              |             |               |                  |               |                |
| SMALL FOR 6         | 500.00    | Y                | Y        | BEACH CHAIRS          | SOAKING          | POOL / HOT TUB       |                 |                |               |                     |                   |                    |                  |                |                      |  |                 |            |              |              |             |               |                  |               |                |

MUST SHOULD WOULD BE NICE

#### BUBBLE DIAGRAM



### SITE PLAN



#### CELLAR PLAN









# GROUND FLOOR PLAN









# SECOND FLOOR PLAN









## GROUND FLOOR RCP



### GROUND FLOOR LIGHTING PLAN



## THIRD FLOOR PLAN









## FOURTH FLOOR PLAN









### FIFTH FLOOR PLAN









# SIXTH FLOOR PLAN









# SIXTH FLOOR RCP









#### EAST WEST SECTION



#### NORTH SOUTH SECTION



#### ENLARGED ROOMS

#### SHARED ROOMS







#### PRIVATE ROOMS





# ENLARGED KITCHEN











**AQIB BHATTI** 

#### SOUTH ELEVATION









#### WEST ELEVATION









#### FLOOD PREVENTION

Our site is prone to flooding. The canal walkway is too narrow to implement berms to reduce flooding impact. Instead utilizing a flood barrier will allow to keep property safe. If the 100-year flood happens, the cellar level will be flooded. Therefore, storage programs were placed on that level to reduce damage cost. Only costly damage will happen to the bar.