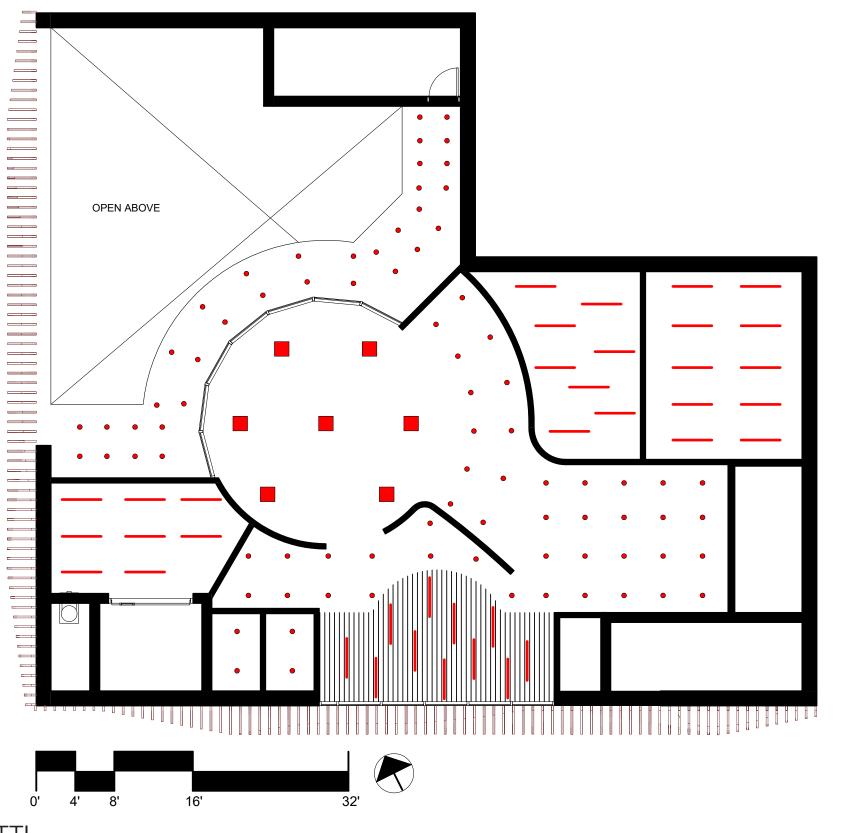

|
| SMALL FOR 6         | 500.00    | Y                | Y        | BEACH CHAIRS          | SOAKING          | POOL / HOT TUB       |                 |                |               |                     |                   |                    |                  |                |                      |  |                 |            |              |              |             |               |                  |               |                |

MUST SHOULD WOULD BE NICE

#### BUBBLE DIAGRAM



### SITE PLAN



#### CELLAR PLAN









# GROUND FLOOR PLAN









# SECOND FLOOR PLAN









## GROUND FLOOR RCP



### GROUND FLOOR LIGHTING PLAN



## THIRD FLOOR PLAN









## FOURTH FLOOR PLAN









### FIFTH FLOOR PLAN









# SIXTH FLOOR PLAN









# SIXTH FLOOR RCP









#### EAST WEST SECTION



#### NORTH SOUTH SECTION



#### ENLARGED ROOMS

#### SHARED ROOMS







#### PRIVATE ROOMS





# ENLARGED KITCHEN











**AQIB BHATTI** 

#### SOUTH ELEVATION









#### WEST ELEVATION









#### FLOOD PREVENTION

Our site is prone to flooding. The canal walkway is too narrow to implement berms to reduce flooding impact. Instead utilizing a flood barrier will allow to keep property safe. If the 100-year flood happens, the cellar level will be flooded. Therefore, storage programs were placed on that level to reduce damage cost. Only costly damage will happen to the bar.





## ADDITIONAL RENDERS













**AQIB BHATTI**