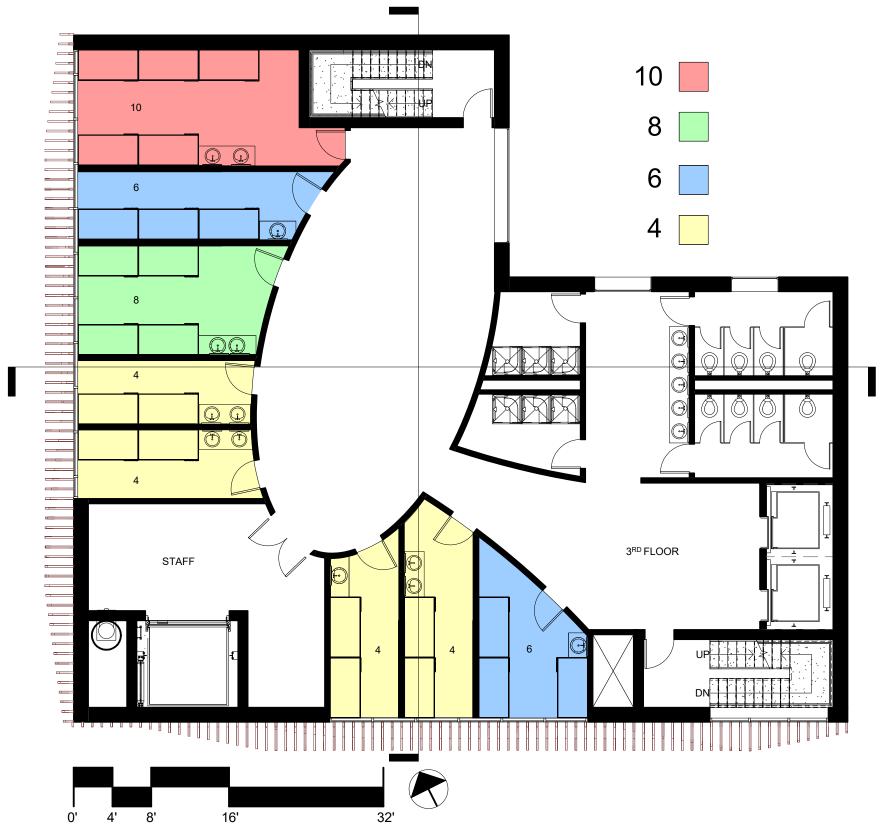

|              |              |             |               |                  |               |                |
| SMALL FOR 6         | 500.00    | Y                | Y        | BEACH CHAIRS          | SOAKING          | POOL / HOT TUB       |                 |                |               |                     |                   |                    |                  |                |                      |  |                 |            |              |              |             |               |                  |               |                |

MUST SHOULD WOULD BE NICE

#### BUBBLE DIAGRAM



### SITE PLAN



#### CELLAR PLAN









# GROUND FLOOR PLAN









# SECOND FLOOR PLAN









## GROUND FLOOR RCP



### GROUND FLOOR LIGHTING PLAN



## THIRD FLOOR PLAN









## FOURTH FLOOR PLAN









### FIFTH FLOOR PLAN









# SIXTH FLOOR PLAN









# SIXTH FLOOR RCP









#### EAST WEST SECTION



#### NORTH SOUTH SECTION



#### ENLARGED ROOMS

#### SHARED ROOMS







#### PRIVATE ROOMS





# ENLARGED KITCHEN











**AQIB BHATTI** 

#### SOUTH ELEVATION









#### WEST ELEVATION









#### FLOOD PREVENTION

Our site is prone to flooding. The canal walkway is too narrow to implement berms to reduce flooding impact. Instead utilizing a flood barrier will allow to keep property safe. If the 100-year flood happens, the cellar level will be flooded. Therefore, storage programs were placed on that level to reduce damage cost. Only costly damage will happen to the bar.





## ADDITIONAL RENDERS













**AQIB BHATTI**