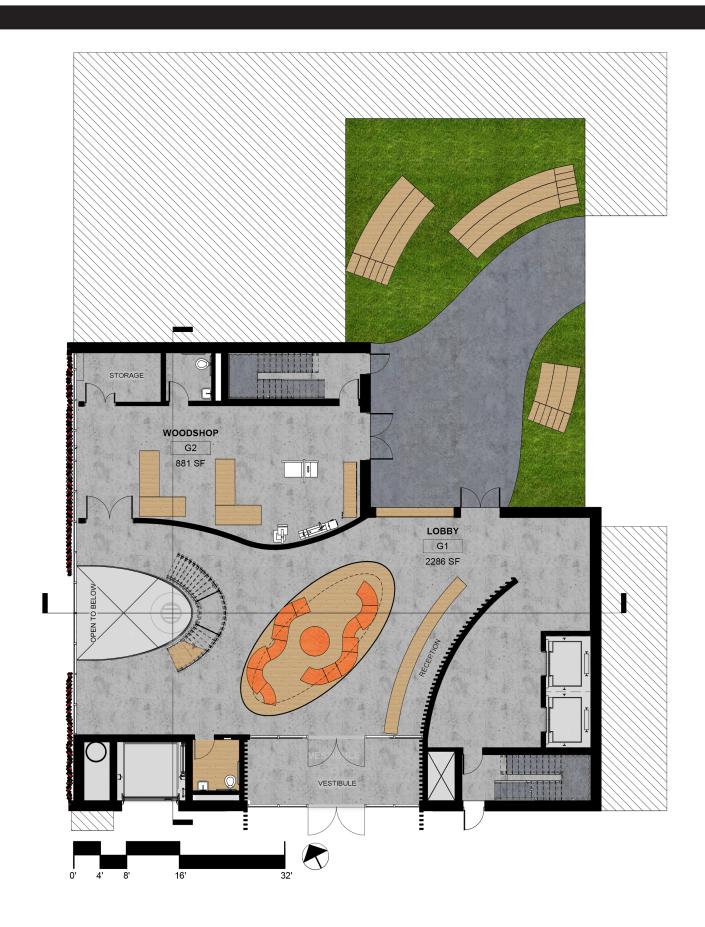

|                    |                  |                |                      |  |                 |            |              |              |             |               |                  |               |                |
| SMALL FOR 6         | 500.00    | Y                | Y        | BEACH CHAIRS          | SOAKING          | POOL / HOT TUB       |                 |                |               |                     |                   |                    |                  |                |                      |  |                 |            |              |              |             |               |                  |               |                |

MUST SHOULD WOULD BE NICE

#### BUBBLE DIAGRAM



### SITE PLAN



#### CELLAR PLAN









# GROUND FLOOR PLAN









# SECOND FLOOR PLAN









## GROUND FLOOR RCP



### GROUND FLOOR LIGHTING PLAN



## THIRD FLOOR PLAN









## FOURTH FLOOR PLAN









### FIFTH FLOOR PLAN









# SIXTH FLOOR PLAN









# SIXTH FLOOR RCP









#### EAST WEST SECTION



#### NORTH SOUTH SECTION



#### ENLARGED ROOMS

#### SHARED ROOMS







#### PRIVATE ROOMS





# ENLARGED KITCHEN











**AQIB BHATTI** 

#### SOUTH ELEVATION









#### WEST ELEVATION









#### FLOOD PREVENTION

Our site is prone to flooding. The canal walkway is too narrow to implement berms to reduce flooding impact. Instead utilizing a flood barrier will allow to keep property safe. If the 100-year flood happens, the cellar level will be flooded. Therefore, storage programs were placed on that level to reduce da