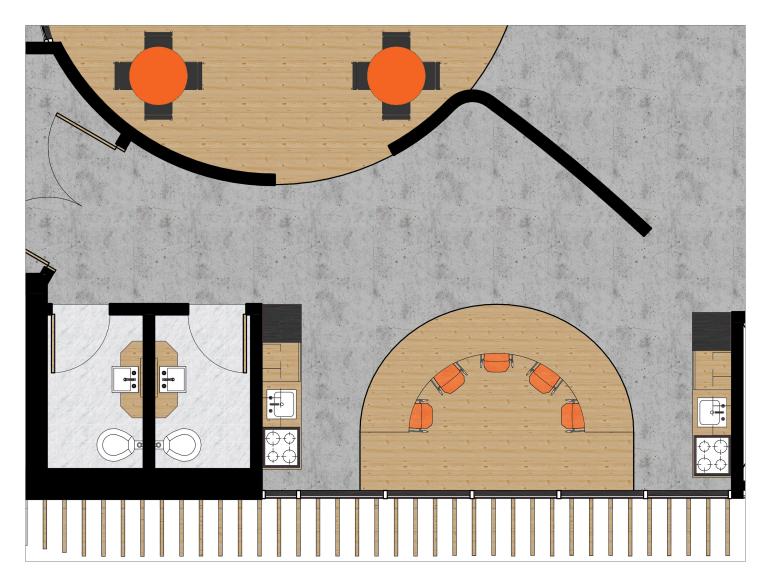

|                |               |                     |                   |                    |                  |                |                      |  |                 |            |              |              |             |               |                  |               |                |

MUST SHOULD WOULD BE NICE

#### BUBBLE DIAGRAM



### SITE PLAN



#### CELLAR PLAN









# GROUND FLOOR PLAN









# SECOND FLOOR PLAN









## GROUND FLOOR RCP



### GROUND FLOOR LIGHTING PLAN



## THIRD FLOOR PLAN









## FOURTH FLOOR PLAN









### FIFTH FLOOR PLAN









# SIXTH FLOOR PLAN









# SIXTH FLOOR RCP









#### EAST WEST SECTION



#### NORTH SOUTH SECTION



#### ENLARGED ROOMS

#### SHARED ROOMS







#### PRIVATE ROOMS





# ENLARGED KITCHEN











**AQIB BHATTI** 

#### SOUTH ELEVATION









#### WEST ELEVATION









#### FLOOD PREVENTION

Our site is prone to flooding. The canal walkway is too narrow to implement berms to reduce flooding impact. Instead utilizing a flood barrier will allow to keep property safe. If the 100-year flood happens, the cellar level will be flooded. Therefore, storage programs were placed on that level to reduce damage cost. Only costly damage will happen to the bar.





## ADDITIONAL RENDERS













**AQIB BHATTI**