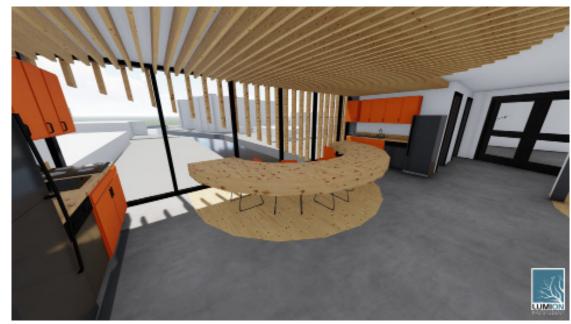

|               |                     |                   |                    |                  |                |                      |  |                 |            |              |              |             |               |                  |               |                |

MUST SHOULD WOULD BE NICE

#### BUBBLE DIAGRAM



### SITE PLAN



#### CELLAR PLAN









# GROUND FLOOR PLAN









# SECOND FLOOR PLAN









## GROUND FLOOR RCP



### GROUND FLOOR LIGHTING PLAN



## THIRD FLOOR PLAN









## FOURTH FLOOR PLAN









### FIFTH FLOOR PLAN









# SIXTH FLOOR PLAN









# SIXTH FLOOR RCP









#### EAST WEST SECTION



#### NORTH SOUTH SECTION



#### ENLARGED ROOMS

#### SHARED ROOMS







#### PRIVATE ROOMS





# ENLARGED KITCHEN











**AQIB BHATTI** 

#### SOUTH ELEVATION









#### WEST ELEVATION









#### FLOOD PREVENTION

Our site is prone to flooding. The canal walkway is too narrow to implement berms to reduce flooding impact. Instead utilizing a flood barrier will allow to keep property safe. If the 100-year flood happens, the cellar level will be flooded. Therefore, storage programs were placed on that level to reduce damage cost. Only costly damage will happen to the bar.





## ADDITIONAL RENDERS













**AQIB BHATTI**