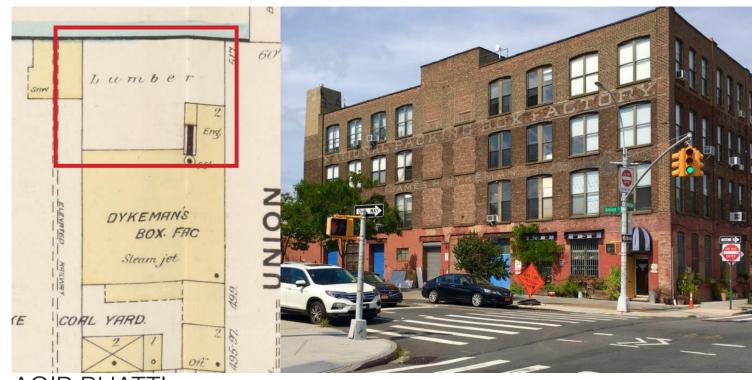

#### PARTI DEVELOPMENT

The parti was inspired by the sites original use. Owned by the national boxing factory, they produced shipping boxes such as crates. Today we ship using pallets, which in our region are made from Southern Yellow as the national boxing factory would have used. Utilizing the grains from SYP, are expressed throughout structure.