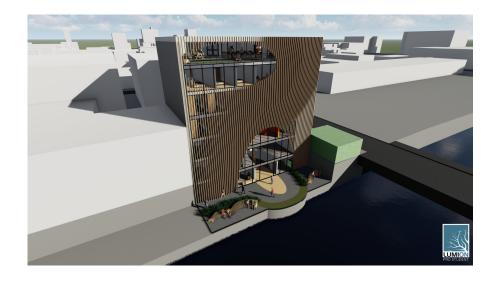

#### FLOOD PREVENTION

Our site is prone to flooding. The canal walkway is too narrow to implement berms to reduce flooding impact. Instead utilizing a flood barrier will allow to keep property safe. If the 100-year flood happens, the cellar level will be flooded. Therefore, storage programs were placed on that level to reduce damage cost. Only costly damage will happen to the bar.

## ADDITIONAL RENDERS

**AQIB BHATTI**