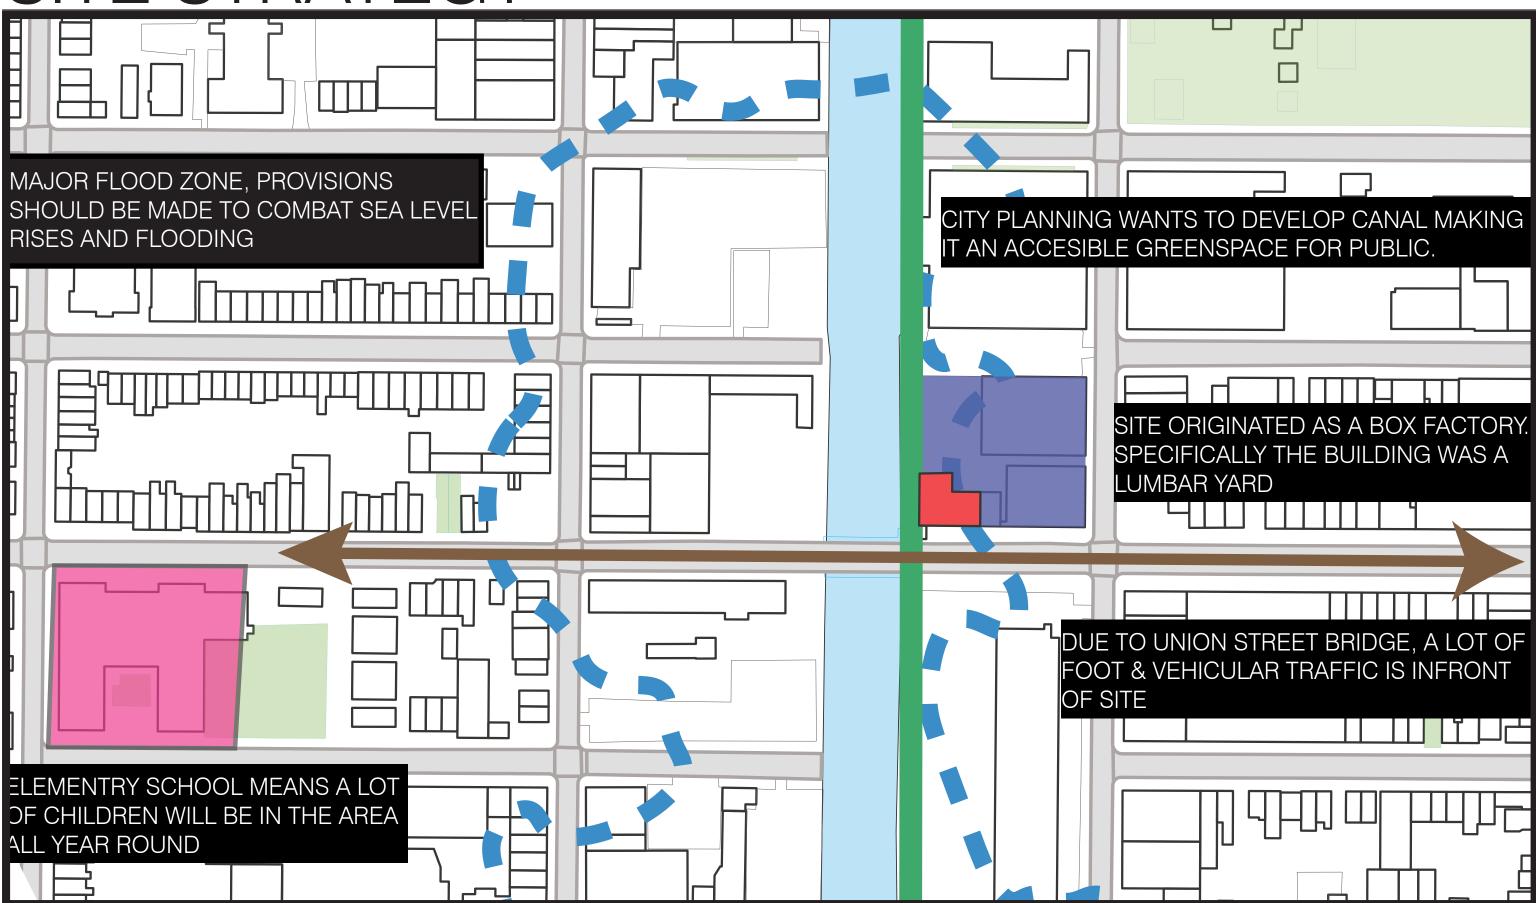

#### SITE STRATEGY

#### CORE PLACEMENT

After analyzing site analysis, careful care to placing cores was done. The south elevation only has street access; therefore, freight and one egress stair were placed on that side. The east elevation does not have any exciting views, so passenger elevators were placed there. Lastly regarding best views are on the north elevation an egress stair was placed for safety and clearing room for access to outdoor

#### FLOOD PREVENTION

Our site is prone to flooding. The canal walkway is too narrow to implement berms to reduce flooding impact. Instead utilizing a flood barrier will allow to keep property safe. If the 100-year flood happens, the cellar level will be flooded. Therefore, storage programs were placed on that level to reduce damage cost. Only costly damage will happen to the bar.