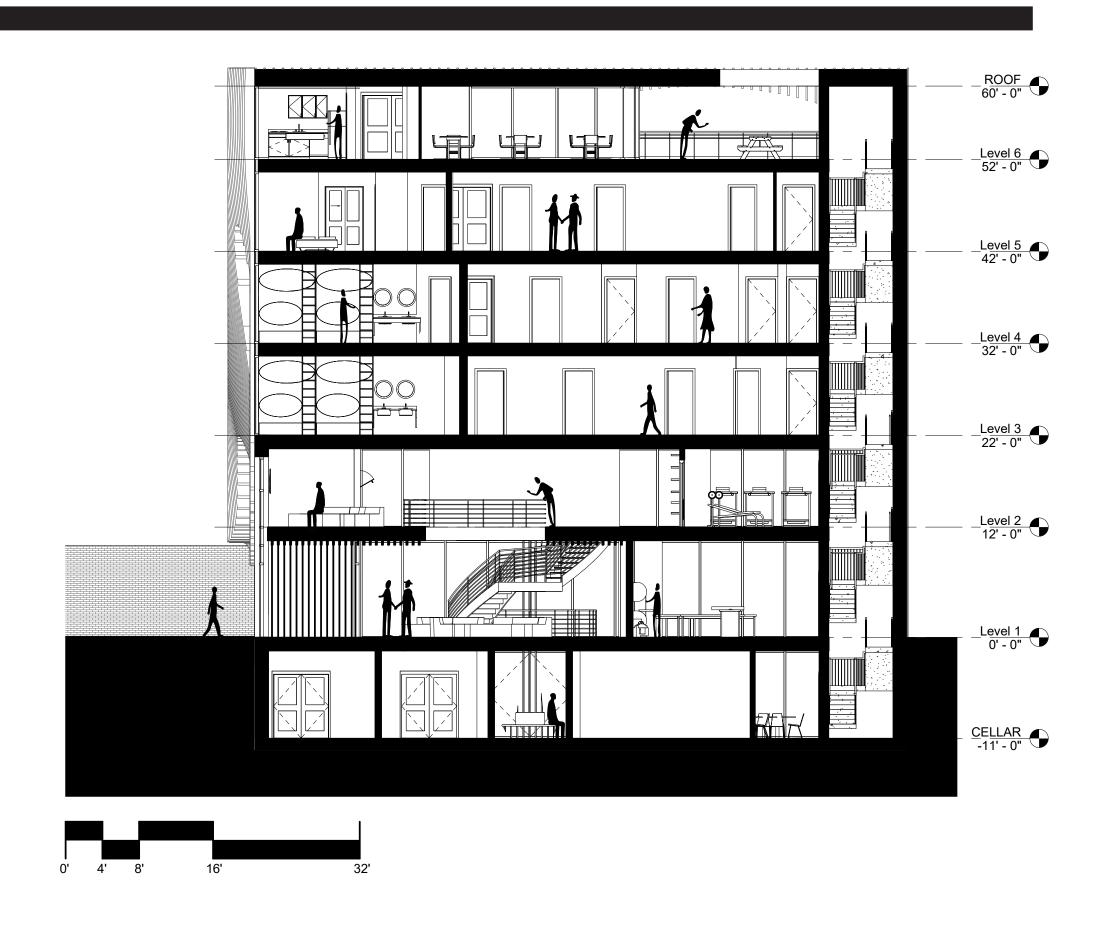

| BEACH CHAIRS          | SOAKING          | POOL / HOT TUB       |                 |                |               |                     |                   |                    |                  |                |                      |  |                 |            |              |              |             |               |                  |               |                |

MUST SHOULD WOULD BE NICE

#### BUBBLE DIAGRAM



### SITE PLAN



#### CELLAR PLAN









# GROUND FLOOR PLAN









# SECOND FLOOR PLAN









## GROUND FLOOR RCP



### GROUND FLOOR LIGHTING PLAN



## THIRD FLOOR PLAN









## FOURTH FLOOR PLAN









### FIFTH FLOOR PLAN









# SIXTH FLOOR PLAN









# SIXTH FLOOR RCP









#### EAST WEST SECTION



#### NORTH SOUTH SECTION



#### ENLARGED ROOMS

#### SHARED ROOMS







#### PRIVATE ROOMS





# ENLARGED KITCHEN











**AQIB BHATTI** 

#### SOUTH ELEVATION









#### WEST ELEVATION









#### FLOOD PREVENTION

Our site is prone to flooding. The canal walkway is too narrow to implement berms to reduce flooding impact. Instead utilizing a flood barrier will allow to keep property safe. If the 100-year flood happens, the cellar level will be flooded. Therefore, storage programs were placed on that level to reduce damage cost. Only costly damage will happen to the bar.





## ADDITIONAL RENDERS













**AQIB BHATTI**