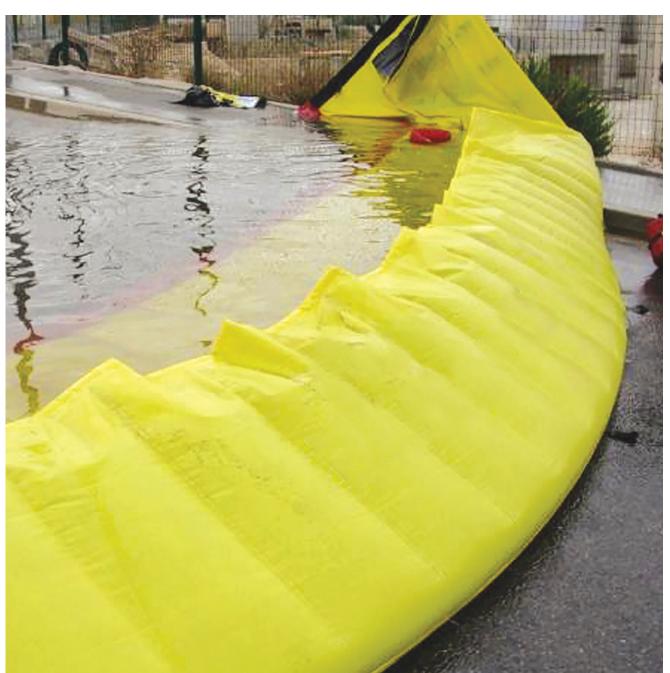

#### FLOOD PREVENTION

Our site is prone to flooding. The canal walkway is too narrow to implement berms to reduce flooding impact. Instead utilizing a flood barrier will allow to keep property safe. If the 100-year flood happens, the cellar level will be flooded. Therefore, storage programs were placed on that level to reduce damage cost. Only costly damage will happen to the bar.