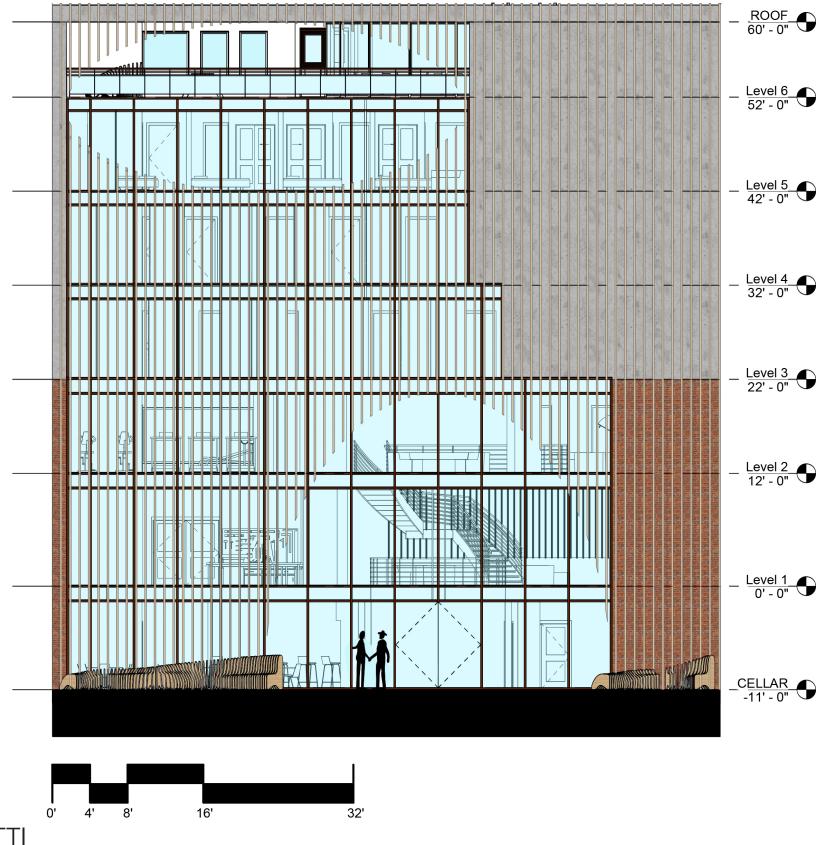

|                  |                |                      |  |                 |            |              |              |             |               |                  |               |                |

MUST SHOULD WOULD BE NICE

#### BUBBLE DIAGRAM



### SITE PLAN



#### CELLAR PLAN









# GROUND FLOOR PLAN









# SECOND FLOOR PLAN









## GROUND FLOOR RCP



### GROUND FLOOR LIGHTING PLAN



## THIRD FLOOR PLAN









## FOURTH FLOOR PLAN









### FIFTH FLOOR PLAN









# SIXTH FLOOR PLAN









# SIXTH FLOOR RCP









#### EAST WEST SECTION



#### NORTH SOUTH SECTION



#### ENLARGED ROOMS

#### SHARED ROOMS







#### PRIVATE ROOMS





# ENLARGED KITCHEN











**AQIB BHATTI** 

#### SOUTH ELEVATION









#### WEST ELEVATION









#### FLOOD PREVENTION

Our site is prone to flooding. The canal walkway is too narrow to implement berms to reduce flooding impact. Instead utilizing a flood barrier will allow to keep property safe. If the 100-year flood happens, the cellar level will be flooded. Therefore, storage programs were placed on that level to reduce damage cost. Only costly damage will happen to the bar.





## ADDITIONAL RENDERS













**AQIB BHATTI**