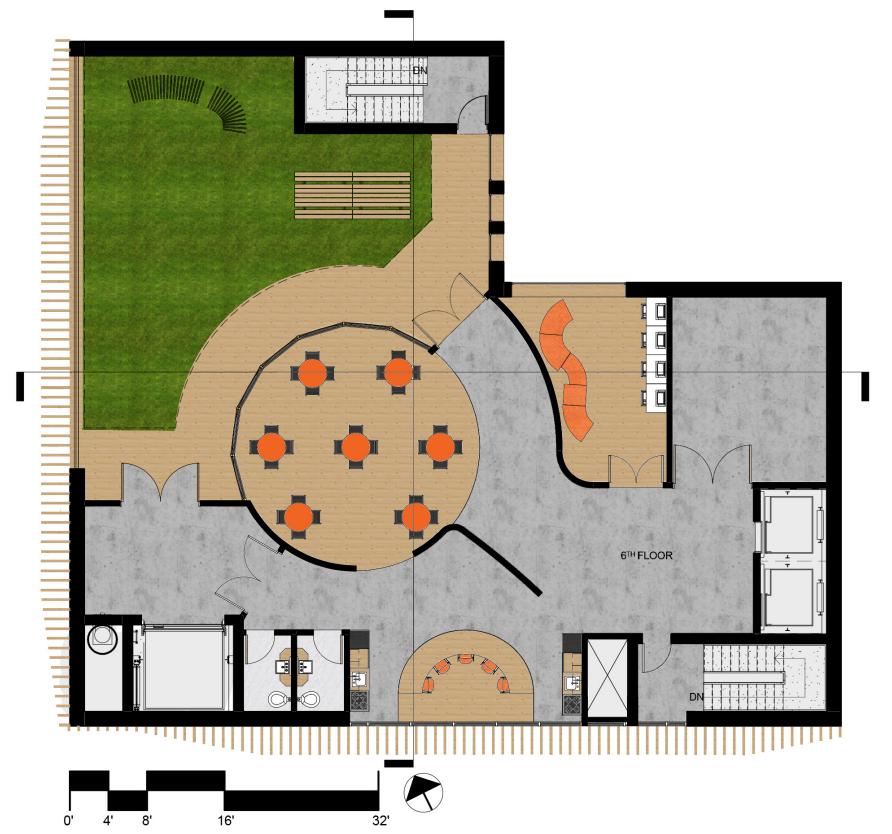

|                |
| SMALL FOR 6         | 500.00    | Y                | Y        | BEACH CHAIRS          | SOAKING          | POOL / HOT TUB       |                 |                |               |                     |                   |                    |                  |                |                      |  |                 |            |              |              |             |               |                  |               |                |

MUST SHOULD WOULD BE NICE

#### BUBBLE DIAGRAM



### SITE PLAN



#### CELLAR PLAN









# GROUND FLOOR PLAN









# SECOND FLOOR PLAN









## GROUND FLOOR RCP



### GROUND FLOOR LIGHTING PLAN



## THIRD FLOOR PLAN









## FOURTH FLOOR PLAN









### FIFTH FLOOR PLAN









# SIXTH FLOOR PLAN









# SIXTH FLOOR RCP









#### EAST WEST SECTION



#### NORTH SOUTH SECTION



#### ENLARGED ROOMS

#### SHARED ROOMS







#### PRIVATE ROOMS





# ENLARGED KITCHEN











**AQIB BHATTI** 

#### SOUTH ELEVATION









#### WEST ELEVATION









#### FLOOD PREVENTION

Our site is prone to flooding. The canal walkway is too narrow to implement berms to reduce flooding impact. Instead utilizing a flood barrier will allow to keep property safe. If the 100-year flood happens, the cellar level will be flooded. Therefore, storage programs were placed on that level to reduce damage cost. Only costly damage will happen to the bar.





## ADDITIONAL RENDERS













**AQIB BHATTI**