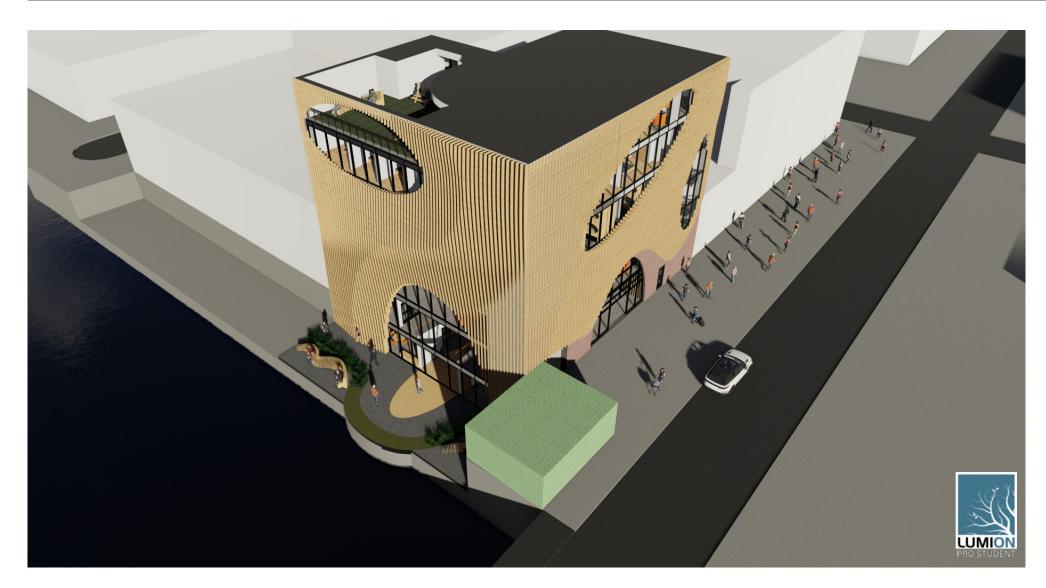

#### PARTI DEVELOPMENT

The parti was inspired by the sites original use. Owned by the national boxing factory, they produced shipping boxes such as crates. Today we ship using pallets, which in our region are made from Southern Yellow as the national boxing factory would have used. Utilizing the grains from SYP, are expressed throughout structure.

#### FLOOD PREVENTION

Our site is prone to flooding. The canal walkway is too narrow to implement berms to reduce flooding impact. Instead utilizing a flood barrier will allow to keep property safe. If the 100-year flood happens, the cellar level will be flooded. Therefore, storage programs were placed on that level to reduce damage cost. Only costly damage will happen to the bar.