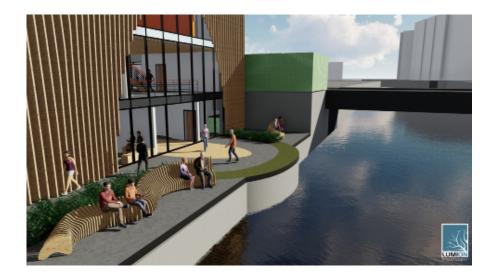

### SITE PLAN

#### FLOOD PREVENTION

Our site is prone to flooding. The canal walkway is too narrow to implement berms to reduce flooding impact. Instead utilizing a flood barrier will allow to keep property safe. If the 100-year flood happens, the cellar level will be flooded. Therefore, storage programs were placed on that level to reduce damage cost. Only costly damage will happen to the bar.