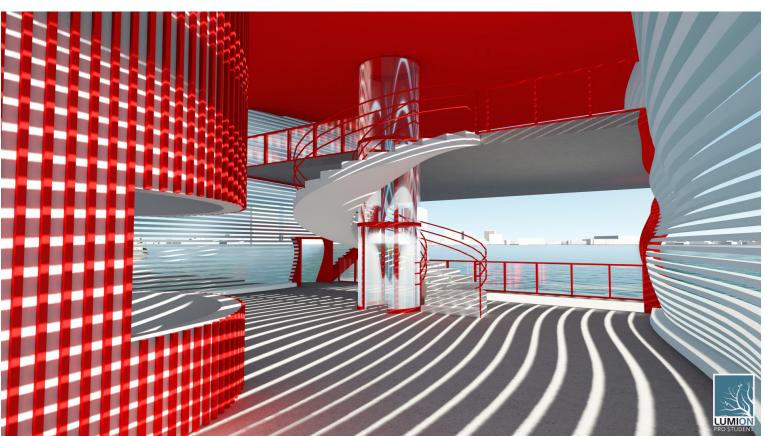

*FORM** 



### SKETCH



### CONCEPT MODELS



Tail

The canopy design was inspired by the form of a humpback whales' tail. It is more angular than curved compared to the whale's tail. Additionally, after the canopy was created, I played with adding walls to aid in the aesthetic of the tail.

Body

The form is an extreme abstraction of the whale's side profile. Using foam, aided in seeing a heavy mass similarly to a whale. Additionally, the lines were inspired by the ventral pleats. Overall this model had great sense of mass and direction

Fin

No one whale has the same fins. They vary in shape, length and tubercles (bumps on fins). I used different profiles of fins to create this model.

# 3D CONCEPT









### TRANSPORTATION DIAGRAM















# CIRCULATION DIAGRAM

## RENDERS

















# MODEL PHOTOS

















# WALK THROUGH CAN BE VIEWED AT http://aqibbhatti.com/e34-ferry-terminal/





(917)-664-3784



AQIBBHATTI1@GMAIL.COM



WWW.AQIBBHATTI.COM



@AQIB\_THE\_ARCHITECT