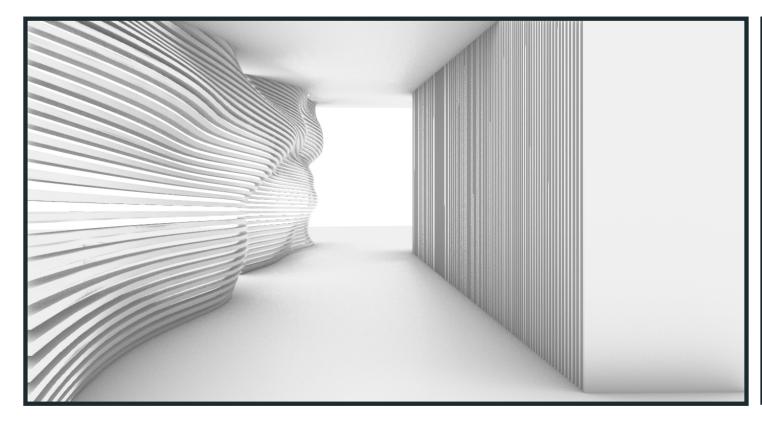

# FERRY TERMINAL

The design intent of this project was to develop a portal bridging the city to the river. The massing of the project was an abstraction of the side profile of a humpback whale, the floats represent the fins, and the façade was inspired by ventral pleats on whales. The façade also aids in bridging the city to the river by limiting the view of both while seamlessly combining the two. The circulation of the structure is unique as where it offers you direct route to the ferry while also allowing occupant to slow down and enjoy views in the seating area.

## RENDERS