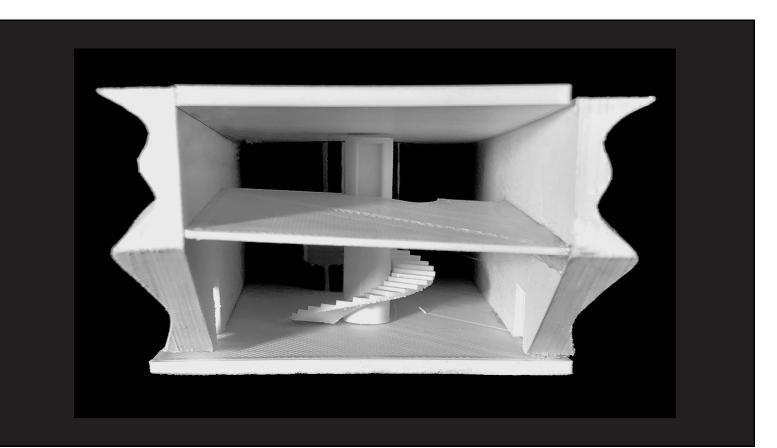

### CONCEPT MODELS

Tail

The canopy design was inspired by the form of a humpback whales' tail. It is more angular than curved compared to the whale's tail. Additionally, after the canopy was created, I played with adding walls to aid in the aesthetic of the tail.

Body

The form is an extreme abstraction of the whale's side profile. Using foam, aided in seeing a heavy mass similarly to a whale. Additionally, the lines were inspired by the ventral pleats. Overall this model had great sense of mass and direction

Fin

No one whale has the same fins. They vary in shape, length and tubercles (bumps on fins). I used different profiles of fins to create this model.

# MODEL PHOTOS