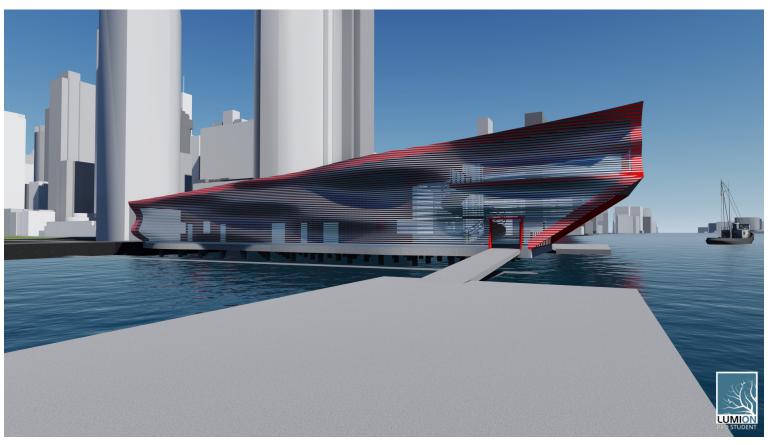

# FERRY TERMINAL

The design intent of this project was to develop a portal bridging the city to the river. The massing of the project was an abstraction of the side profile of a humpback whale, the floats represent the fins, and the façade was inspired by ventral pleats on whales. The façade also aids in bridging the city to the river by limiting the view of both while seamlessly combining the two. The circulation of the structure is unique as where it offers you direct route to the ferry while also allowing occupant to slow down and enjoy views in the seating area.

## RENDERS