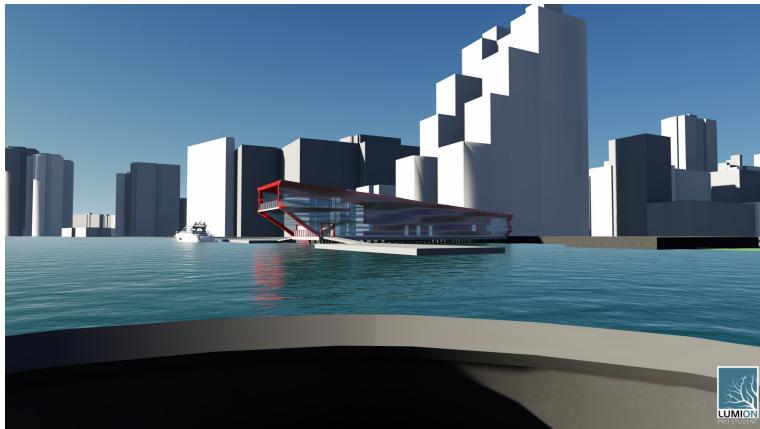

# FERRY TERMINAL

The design intent of this project was to develop a portal bridging the city to the river. The massing of the project was an abstraction of the side profile of a humpback whale, the floats represent the fins, and the façade was inspired by ventral pleats on whales. The façade also aids in bridging the city to the river by limiting the view of both while seamlessly combining the two. The circulation of the structure is unique as where it offers you direct route to the ferry while also allowing occupant to slow down and enjoy views in the seating area.

## RENDERS