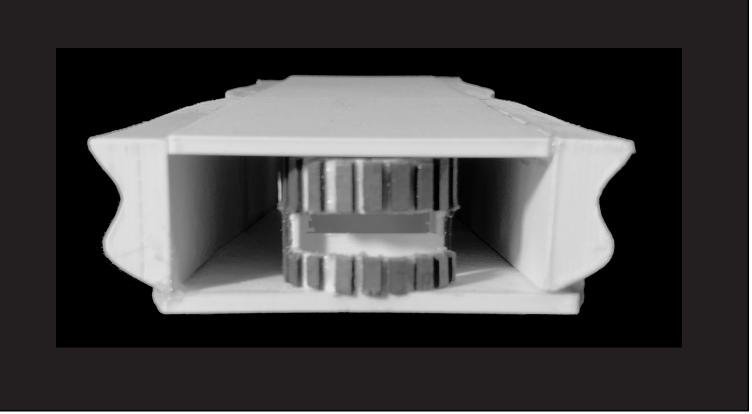

Body

The form is an extreme abstraction of the whale's side profile. Using foam, aided in seeing a heavy mass similarly to a whale. Additionally, the lines were inspired by the ventral pleats. Overall this model had great sense of mass and direction

# MODEL PHOTOS