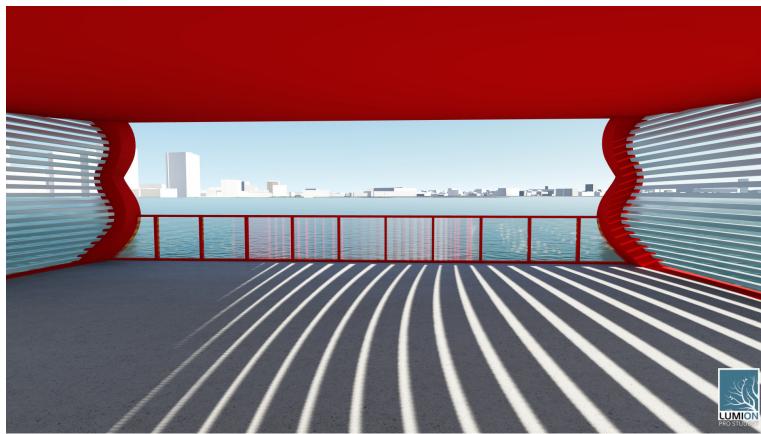

M** 



### SKETCH



### CONCEPT MODELS



Tail

The canopy design was inspired by the form of a humpback whales' tail. It is more angular than curved compared to the whale's tail. Additionally, after the canopy was created, I played with adding walls to aid in the aesthetic of the tail.

Body

The form is an extreme abstraction of the whale's side profile. Using foam, aided in seeing a heavy mass similarly to a whale. Additionally, the lines were inspired by the ventral pleats. Overall this model had great sense of mass and direction

Fin

No one whale has the same fins. They vary in shape, length and tubercles (bumps on fins). I used different profiles of fins to create this model.

# 3D CONCEPT









### TRANSPORTATION DIAGRAM















# CIRCULATION DIAGRAM

## RENDERS

















# MODEL PHOTOS

















# WALK THROUGH CAN BE VIEWED AT http://aqibbhatti.com/e34-ferry-terminal/





(917)-664-3784



AQIBBHATTI1@GMAIL.COM



WWW.AQIBBHATTI.COM



@AQIB\_THE\_ARCHITECT