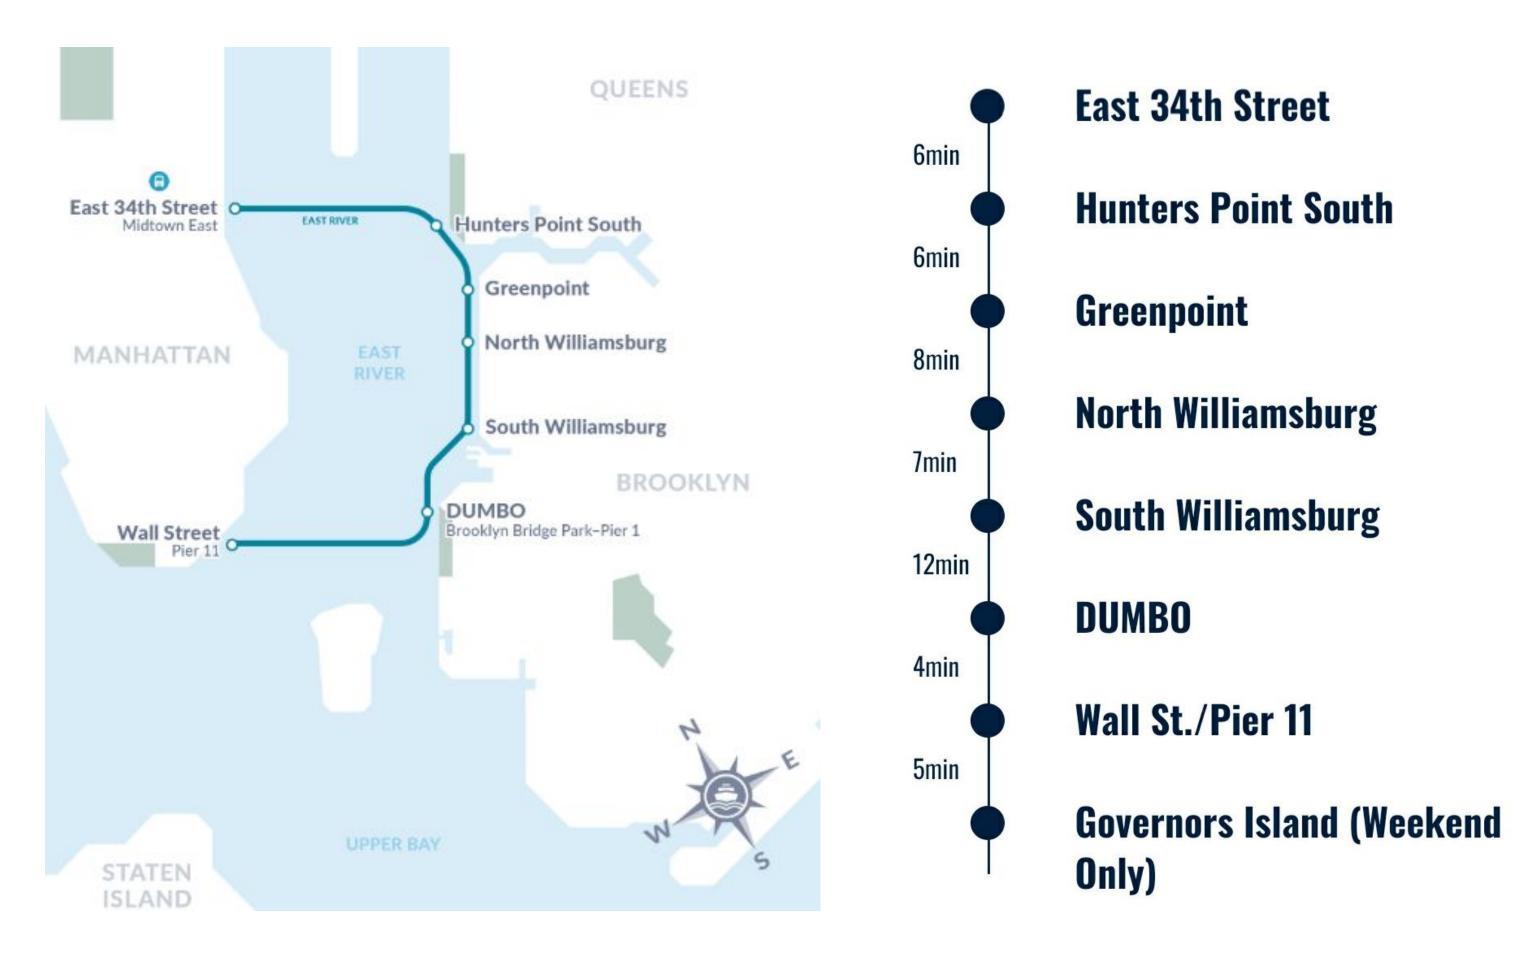

** 







LAYOUT



### CIRCULATION



SKETCH



**FORM** 



### SKETCH



### CONCEPT MODELS



Tail

The canopy design was inspired by the form of a humpback whales' tail. It is more angular than curved compared to the whale's tail. Additionally, after the canopy was created, I played with adding walls to aid in the aesthetic of the tail.

Body

The form is an extreme abstraction of the whale's side profile. Using foam, aided in seeing a heavy mass similarly to a whale. Additionally, the lines were inspired by the ventral pleats. Overall this model had great sense of mass and direction

Fin

No one whale has the same fins. They vary in shape, length and tubercles (bumps on fins). I used different profiles of fins to create this model.

# 3D CONCEPT









### TRANSPORTATION DIAGRAM















# CIRCULATION DIAGRAM

## RENDERS

















# MODEL PHOTOS

















# WALK THROUGH CAN BE VIEWED AT http://aqibbhatti.com/e34-ferry-terminal/





(917)-664-3784



AQIBBHATTI1@GMAIL.COM



WWW.AQIBBHATTI.COM



@AQIB\_THE\_ARCHITECT