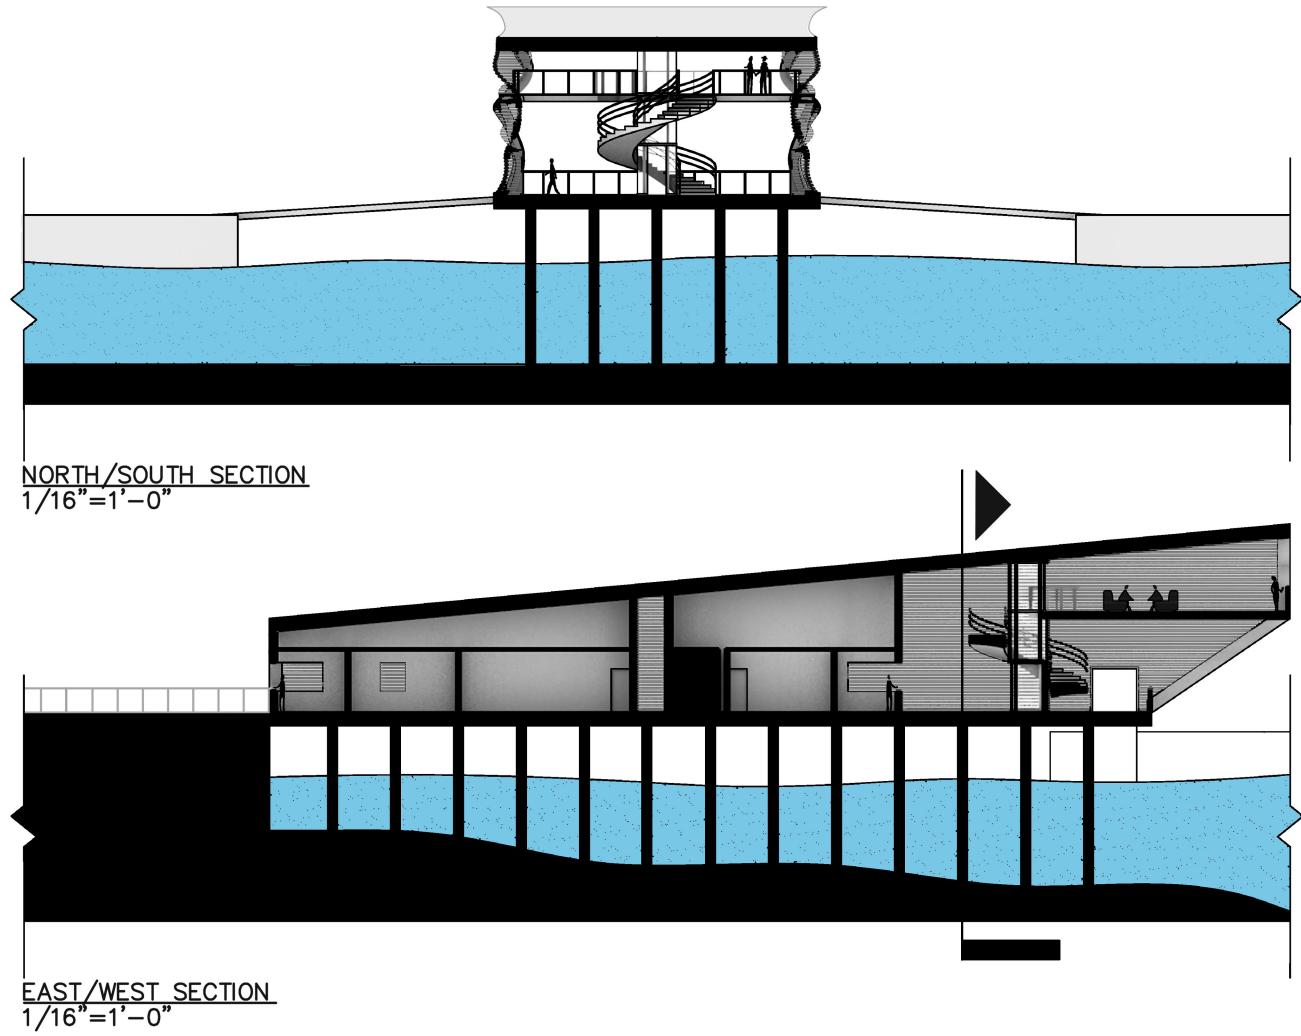

# FERRY TERMINAL

The design intent of this project was to develop a portal bridging the city to the river. The massing of the project was an abstraction of the side profile of a humpback whale, the floats represent the fins, and the façade was inspired by ventral pleats on whales. The façade also aids in bridging the city to the river by limiting the view of both while seamlessly combining the two. The circulation of the structure is unique as where it offers you direct route to the ferry while also allowing occupant to slow down and enjoy views in the seating area.