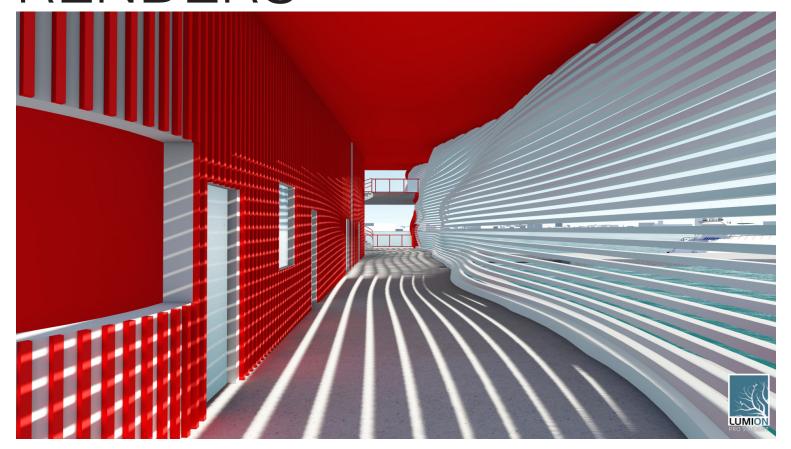

**FORM** 



### SKETCH



### CONCEPT MODELS



Tail

The canopy design was inspired by the form of a humpback whales' tail. It is more angular than curved compared to the whale's tail. Additionally, after the canopy was created, I played with adding walls to aid in the aesthetic of the tail.

Body

The form is an extreme abstraction of the whale's side profile. Using foam, aided in seeing a heavy mass similarly to a whale. Additionally, the lines were inspired by the ventral pleats. Overall this model had great sense of mass and direction

Fin

No one whale has the same fins. They vary in shape, length and tubercles (bumps on fins). I used different profiles of fins to create this model.

# 3D CONCEPT









### TRANSPORTATION DIAGRAM















# CIRCULATION DIAGRAM

## RENDERS

















# MODEL PHOTOS

















# WALK THROUGH CAN BE VIEWED AT http://aqibbhatti.com/e34-ferry-terminal/





(917)-664-3784



AQIBBHATTI1@GMAIL.COM



WWW.AQIBBHATTI.COM



@AQIB\_THE\_ARCHITECT