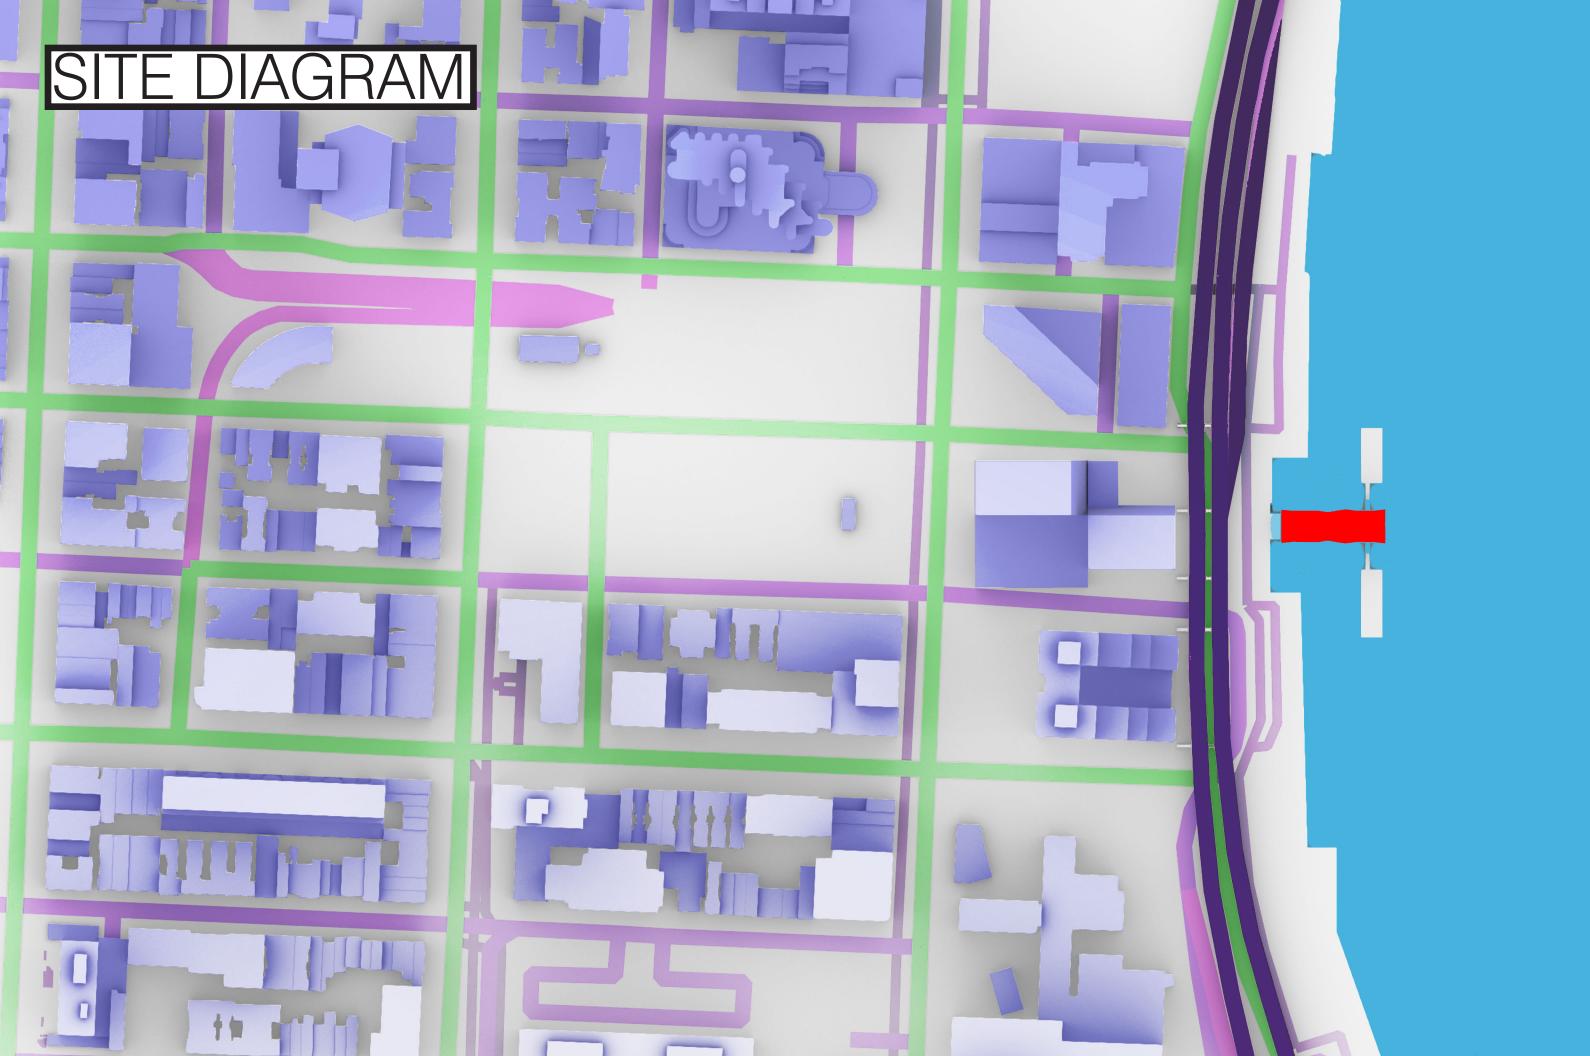

# FERRY TERMINAL

The design intent of this project was to develop a portal bridging the city to the river. The massing of the project was an abstraction of the side profile of a humpback whale, the floats represent the fins, and the façade was inspired by ventral pleats on whales. The façade also aids in bridging the city to the river by limiting the view of both while seamlessly combining the two. The circulation of the structure is unique as where it offers you direct route to the ferry while also allowing occupant to slow down and enjoy views in the seating area.