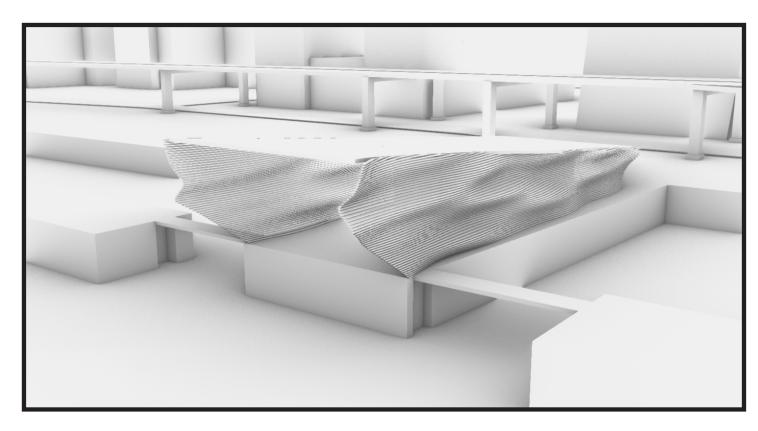

# FERRY TERMINAL

The design intent of this project was to develop a portal bridging the city to the river. The massing of the project was an abstraction of the side profile of a humpback whale, the floats represent the fins, and the façade was inspired by ventral pleats on whales. The façade also aids in bridging the city to the river by limiting the view of both while seamlessly combining the two. The circulation of the structure is unique as where it offers you direct route to the ferry while also allowing occupant to slow down and enjoy views in the seating area.

## RENDERS