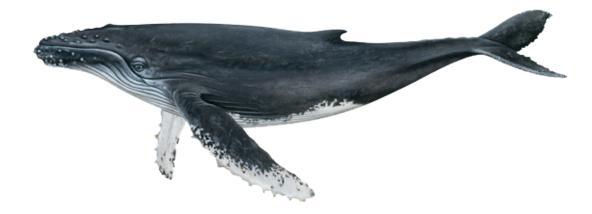

# FERRY TERMINAL

The design intent of this project was to develop a portal bridging the city to the river. The massing of the project was an abstraction of the side profile of a humpback whale, the floats represent the fins, and the façade was inspired by ventral pleats on whales. The façade also aids in bridging the city to the river by limiting the view of both while seamlessly combining the two. The circulation of the structure is unique as where it offers you direct route to the ferry while also allowing occupant to slow down and enjoy views in the seating area.

Fin

No one whale has the same fins. They vary in shape, length and tubercles (bumps on fins). I used different profiles of fins to create this model.