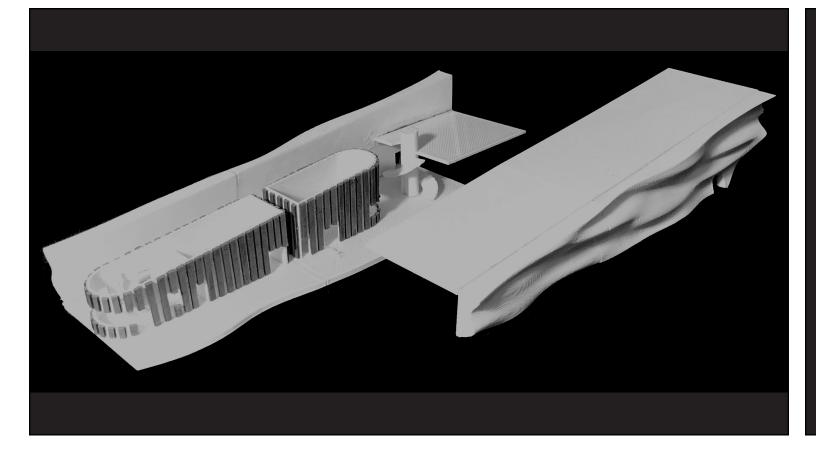

EPT MODELS



Tail

The canopy design was inspired by the form of a humpback whales' tail. It is more angular than curved compared to the whale's tail. Additionally, after the canopy was created, I played with adding walls to aid in the aesthetic of the tail.

Body

The form is an extreme abstraction of the whale's side profile. Using foam, aided in seeing a heavy mass similarly to a whale. Additionally, the lines were inspired by the ventral pleats. Overall this model had great sense of mass and direction

Fin

No one whale has the same fins. They vary in shape, length and tubercles (bumps on fins). I used different profiles of fins to create this model.

# 3D CONCEPT









### TRANSPORTATION DIAGRAM















# CIRCULATION DIAGRAM

## RENDERS

















# MODEL PHOTOS

















# WALK THROUGH CAN BE VIEWED AT http://aqibbhatti.com/e34-ferry-terminal/





(917)-664-3784



AQIBBHATTI1@GMAIL.COM



WWW.AQIBBHATTI.COM



@AQIB\_THE\_ARCHITECT