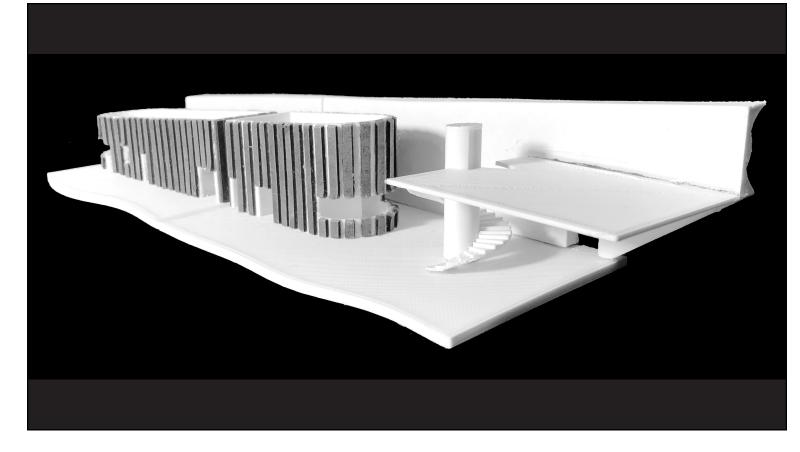

### CONCEPT MODELS

Tail

The canopy design was inspired by the form of a humpback whales' tail. It is more angular than curved compared to the whale's tail. Additionally, after the canopy was created, I played with adding walls to aid in the aesthetic of the tail.

Body

The form is an extreme abstraction of the whale's side profile. Using foam, aided in seeing a heavy mass similarly to a whale. Additionally, the lines were inspired by the ventral pleats. Overall this model had great sense of mass and direction

Fin

No one whale has the same fins. They vary in shape, length and tubercles (bumps on fins). I used different profiles of fins to create this model.