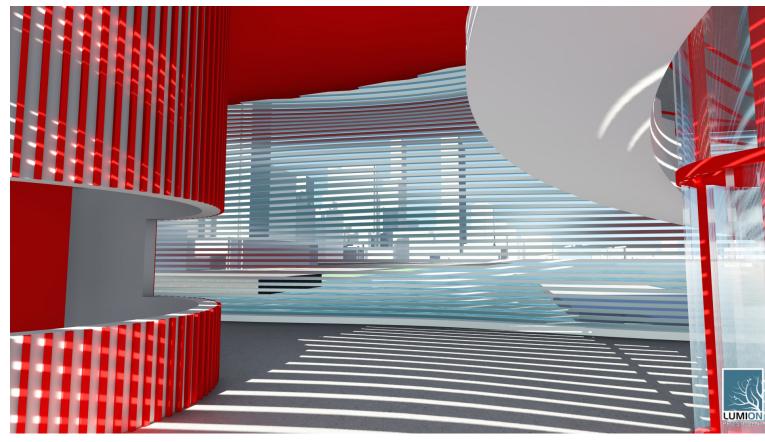

ORM** 



### SKETCH



### CONCEPT MODELS



Tail

The canopy design was inspired by the form of a humpback whales' tail. It is more angular than curved compared to the whale's tail. Additionally, after the canopy was created, I played with adding walls to aid in the aesthetic of the tail.

Body

The form is an extreme abstraction of the whale's side profile. Using foam, aided in seeing a heavy mass similarly to a whale. Additionally, the lines were inspired by the ventral pleats. Overall this model had great sense of mass and direction

Fin

No one whale has the same fins. They vary in shape, length and tubercles (bumps on fins). I used different profiles of fins to create this model.

# 3D CONCEPT









### TRANSPORTATION DIAGRAM















# CIRCULATION DIAGRAM

## RENDERS

















# MODEL PHOTOS

















# WALK THROUGH CAN BE VIEWED AT http://aqibbhatti.com/e34-ferry-terminal/





(917)-664-3784



AQIBBHATTI1@GMAIL.COM



WWW.AQIBBHATTI.COM



@AQIB\_THE\_ARCHITECT