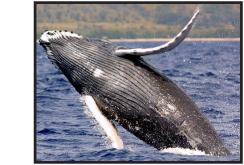

# FERRY TERMINAL

The design intent of this project was to develop a portal bridging the city to the river. The massing of the project was an abstraction of the side profile of a humpback whale, the floats represent the fins, and the façade was inspired by ventral pleats on whales. The façade also aids in bridging the city to the river by limiting the view of both while seamlessly combining the two. The circulation of the structure is unique as where it offers you direct route to the ferry while also allowing occupant to slow down and enjoy views in the seating area.

Body

The form is an extreme abstraction of the whale's side profile. Using foam, aided in seeing a heavy mass similarly to a whale. Additionally, the lines were inspired by the ventral pleats. Overall this model had great sense of mass and direction