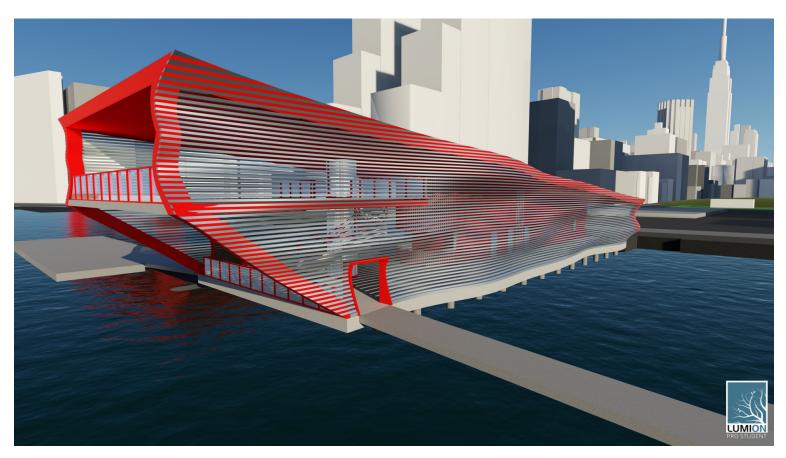

# FERRY TERMINAL

The design intent of this project was to develop a portal bridging the city to the river. The massing of the project was an abstraction of the side profile of a humpback whale, the floats represent the fins, and the façade was inspired by ventral pleats on whales. The façade also aids in bridging the city to the river by limiting the view of both while seamlessly combining the two. The circulation of the structure is unique as where it offers you direct route to the ferry while also allowing occupant to slow down and enjoy views in the seating area.

## RENDERS