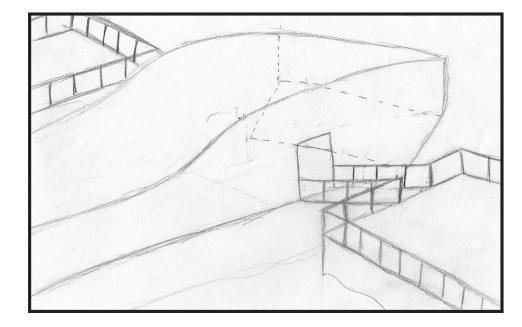

# FERRY TERMINAL

The design intent of this project was to develop a portal bridging the city to the river. The massing of the project was an abstraction of the side profile of a humpback whale, the floats represent the fins, and the façade was inspired by ventral pleats on whales. The façade also aids in bridging the city to the river by limiting the view of both while seamlessly combining the two. The circulation of the structure is unique as where it offers you direct route to the ferry while also allowing occupant to slow down and enjoy views in the seating area.

### CONCEPT

### **INSPIRATION**



**COLOR** 



**TEXTURES** 







LAYOUT



### CIRCULATION



SKETCH



**FORM** 



### SKETCH



### CONCEPT MODELS



Tail

The canopy design was inspired by the form of a humpback whales' tail. It is more angular than curved compared to the whale's tail. Additionally, after the canopy was created, I played with adding walls to aid in the aesthetic of the tail.

Body

The form is an extreme abstraction of the whale's side profile. Using foam, aided in seeing a heavy mass similarly to a whale. Additionally, the lines were inspired by the ventral pleats. Overall this model had great sense of mass and direction

Fin

No one whale has the same fins. They vary in shape, length and tubercles (bumps on fins). I used different profiles of fins to create this model.

# 3D CONCEPT









### TRANSPORTATION DIAGRAM















# CIRCULATION DIAGRAM

## RENDERS