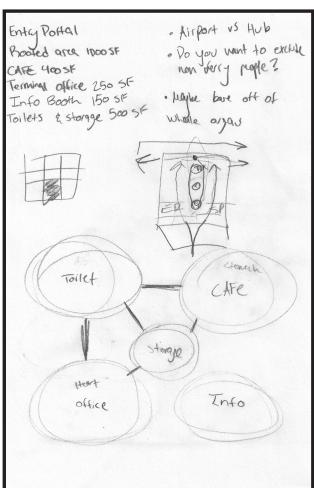

# FERRY TERMINAL

The design intent of this project was to develop a portal bridging the city to the river. The massing of the project was an abstraction of the side profile of a humpback whale, the floats represent the fins, and the façade was inspired by ventral pleats on whales. The façade also aids in bridging the city to the river by limiting the view of both while seamlessly combining the two. The circulation of the structure is unique as where it offers you direct route to the ferry while also allowing occupant to slow down and enjoy views in the seating area.

### CONCEPT

### **INSPIRATION**



**COLOR** 



**TEXTURES** 







LAYOUT



### CIRCULATION



SKETCH



**FORM** 



### SKETCH



### CONCEPT MODELS



Tail

The canopy design was inspired by the form of a humpback whales' tail. It is more angular than curved compared to the whale's tail. Additionally, after the canopy was created, I played with adding walls to aid in the aesthetic of the tail.

Body

The form is an extreme abstraction of the whale's side profile. Using foam, aided in seeing a heavy mass similarly to a whale. Additionally, the lines were inspired by the ventral pleats. Overall this model had great sense of mass and direction

Fin

No one whale has the same fins. They vary in shape, length and tubercles (bumps on fins). I used different profiles of fins to create this model.

# 3D CONCEPT









### TRANSPORTATION DIAGRAM















# CIR