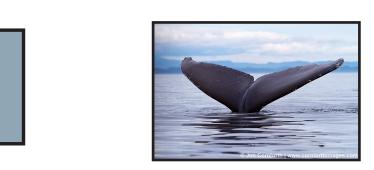

# FERRY TERMINAL

The design intent of this project was to develop a portal bridging the city to the river. The massing of the project was an abstraction of the side profile of a humpback whale, the floats represent the fins, and the façade was inspired by ventral pleats on whales. The façade also aids in bridging the city to the river by limiting the view of both while seamlessly combining the two. The circulation of the structure is unique as where it offers you direct route to the ferry while also allowing occupant to slow down and enjoy views in the seating area.

### CONCEPT MODELS

Tail

The canopy design was inspired by the form of a humpback whales' tail. It is more angular than curved compared to the whale's tail. Additionally, after the canopy was created, I played with adding walls to aid in the aesthetic of the tail.