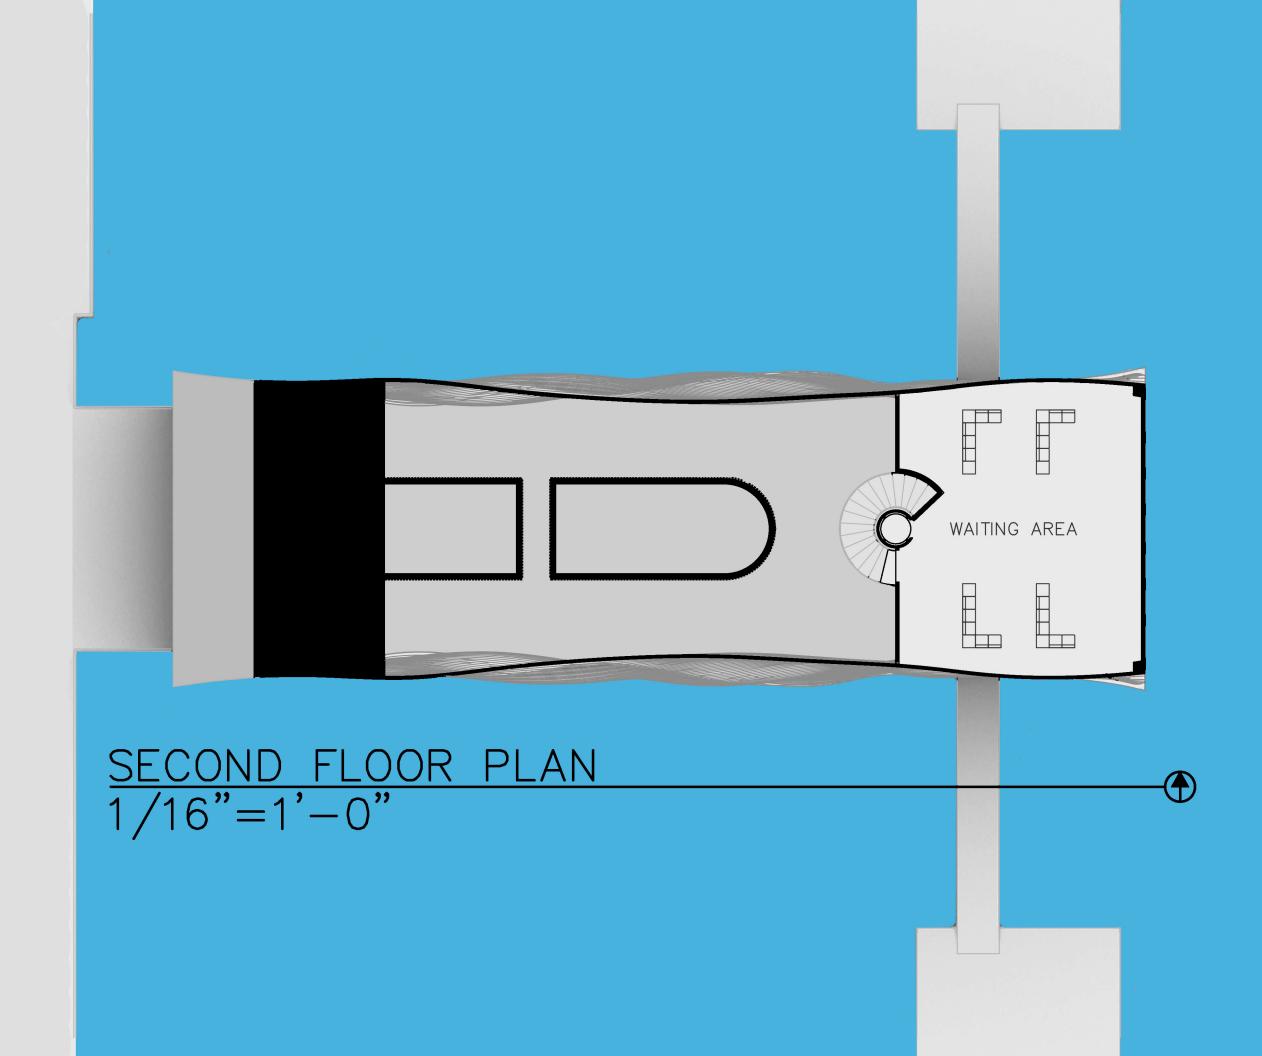

# FERRY TERMINAL

The design intent of this project was to develop a portal bridging the city to the river. The massing of the project was an abstraction of the side profile of a humpback whale, the floats represent the fins, and the façade was inspired by ventral pleats on whales. The façade also aids in bridging the city to the river by limiting the view of both while seamlessly combining the two. The circulation of the structure is unique as where it offers you direct route to the ferry while also allowing occupant to slow down and enjoy views in the seating area.