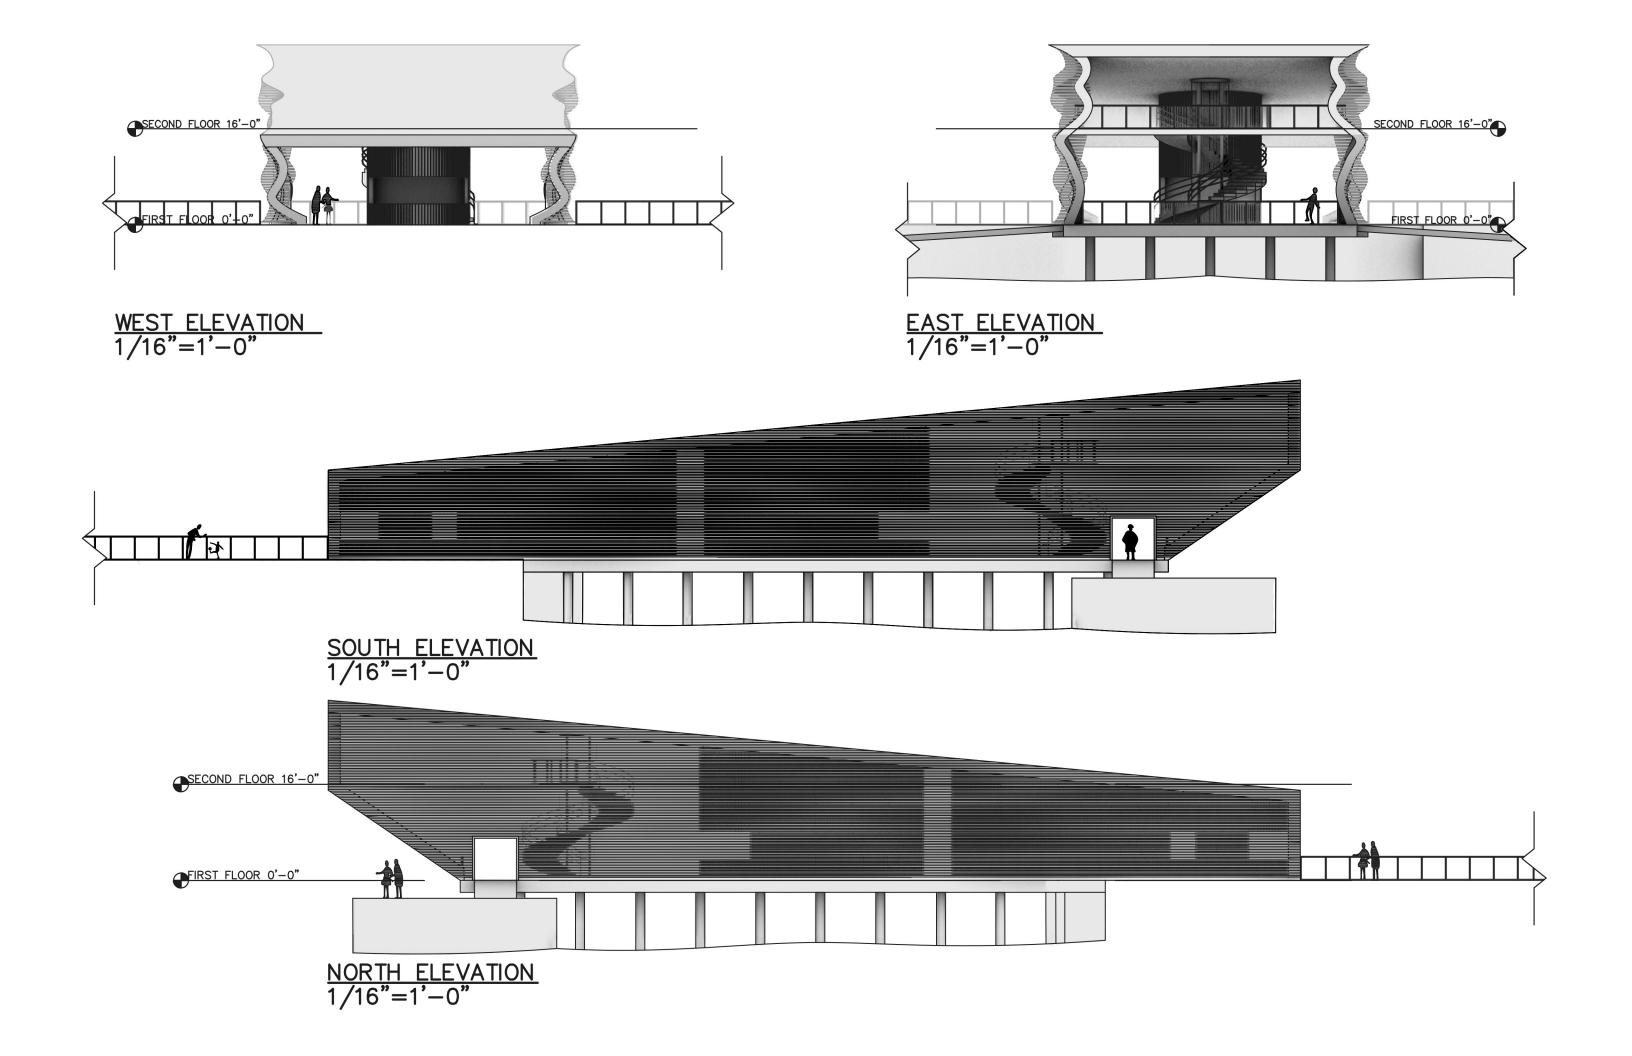

# FERRY TERMINAL

The design intent of this project was to develop a portal bridging the city to the river. The massing of the project was an abstraction of the side profile of a humpback whale, the floats represent the fins, and the façade was inspired by ventral pleats on whales. The façade also aids in bridging the city to the river by limiting the view of both while seamlessly combining the two. The circulation of the structure is unique as where it offers you direct route to the ferry while also allowing occupant to slow down and enjoy views in the seating area.