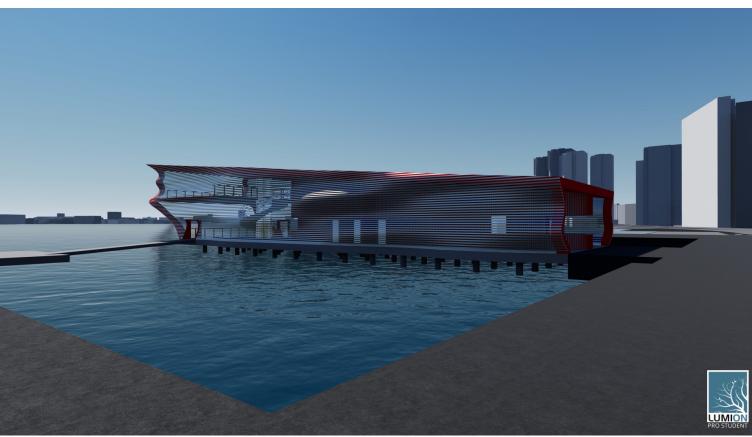

# FERRY TERMINAL

The design intent of this project was to develop a portal bridging the city to the river. The massing of the project was an abstraction of the side profile of a humpback whale, the floats represent the fins, and the façade was inspired by ventral pleats on whales. The façade also aids in bridging the city to the river by limiting the view of both while seamlessly combining the two. The circulation of the structure is unique as where it offers you direct route to the ferry while also allowing occupant to slow down and enjoy views in the seating area.

## RENDERS