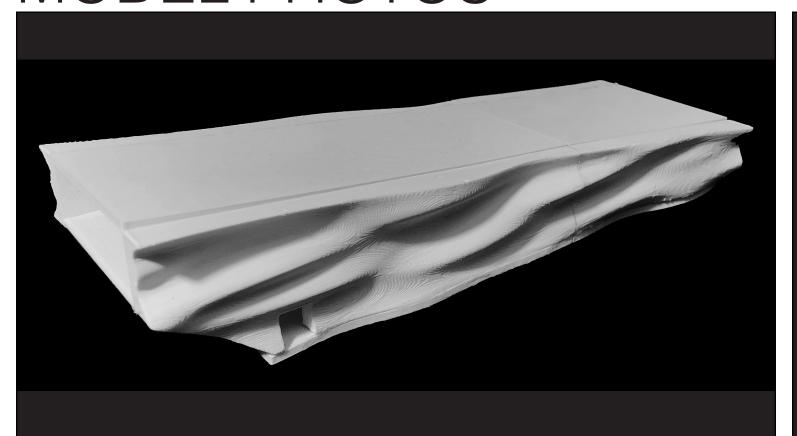

# MODEL PHOTOS

Body

The form is an extreme abstraction of the whale's side profile. Using foam, aided in seeing a heavy mass similarly to a whale. Additionally, the lines were inspired by the ventral pleats. Overall this model had great sense of mass and direction