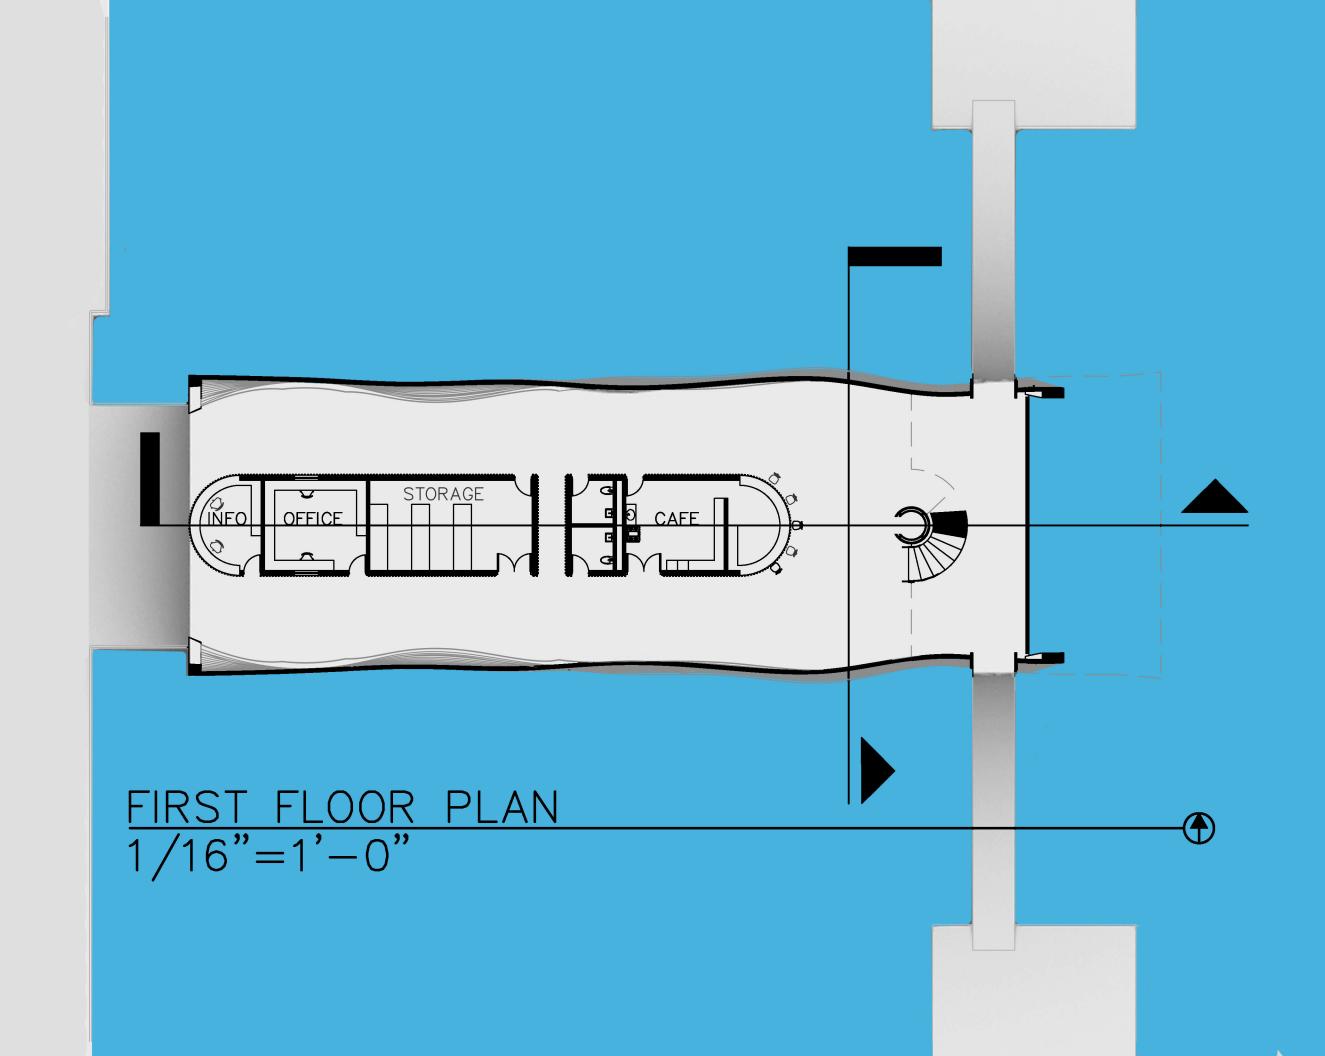

# FERRY TERMINAL

The design intent of this project was to develop a portal bridging the city to the river. The massing of the project was an abstraction of the side profile of a humpback whale, the floats represent the fins, and the façade was inspired by ventral pleats on whales. The façade also aids in bridging the city to the river by limiting the view of both while seamlessly combining the two. The circulation of the structure is unique as where it offers you direct route to the ferry while also allowing occupant to slow down and enjoy views in the seating area.

# CIRCULATION DIAGRAM