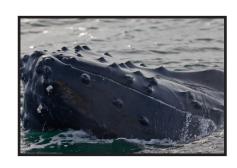

# FERRY TERMINAL

The design intent of this project was to develop a portal bridging the city to the river. The massing of the project was an abstraction of the side profile of a humpback whale, the floats represent the fins, and the façade was inspired by ventral pleats on whales. The façade also aids in bridging the city to the river by limiting the view of both while seamlessly combining the two. The circulation of the structure is unique as where it offers you direct route to the ferry while also allowing occupant to slow down and enjoy views in the seating area.

Fin

No one whale has the same fins. They vary in shape, length and tubercles (bumps on fins). I used different profiles of fins to create this model.