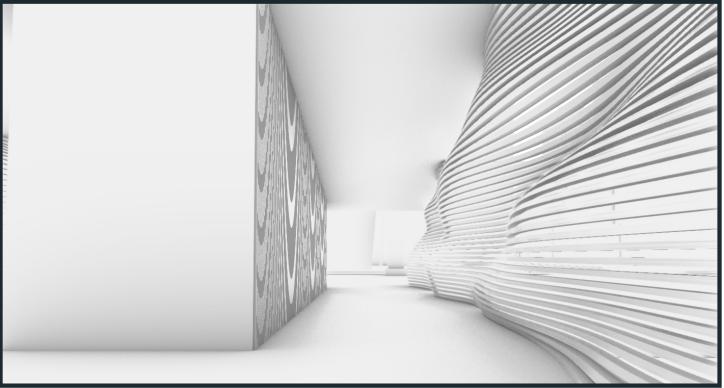

# FERRY TERMINAL

The design intent of this project was to develop a portal bridging the city to the river. The massing of the project was an abstraction of the side profile of a humpback whale, the floats represent the fins, and the façade was inspired by ventral pleats on whales. The façade also aids in bridging the city to the river by limiting the view of both while seamlessly combining the two. The circulation of the structure is unique as where it offers you direct route to the ferry while also allowing occupant to slow down and enjoy views in the seating area.

## RENDERS