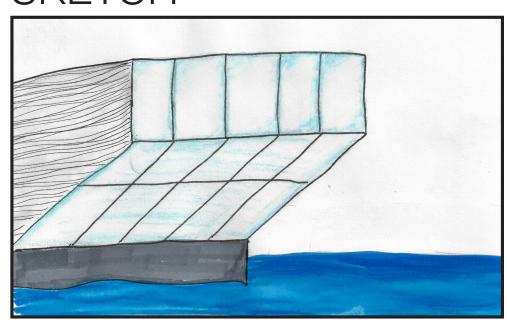

# FERRY TERMINAL

The design intent of this project was to develop a portal bridging the city to the river. The massing of the project was an abstraction of the side profile of a humpback whale, the floats represent the fins, and the façade was inspired by ventral pleats on whales. The façade also aids in bridging the city to the river by limiting the view of both while seamlessly combining the two. The circulation of the structure is unique as where it offers you direct route to the ferry while also allowing occupant to slow down and enjoy views in the seating area.

### CONCEPT

### **INSPIRATION**



**COLOR** 



**TEXTURES** 







LAYOUT



### CIRCULATION



SKETCH



**FORM** 



### SKETCH



### CONCEPT MODELS



Tail

The canopy design was inspired by the form of a humpback whales' tail. It is more angular than curved compared to the whale's tail. Additionally, after the canopy was created, I played with adding walls to aid in the aesthetic of the tail.

Body

The form is an extreme abstraction of the whale's side profile. Using foam, aided in seeing a heavy mass similarly to a whale. Additionally, the lines were inspired by the ventral pleats. Overall this model had great sense of mass and direction

Fin

No one whale has the same fins. They vary in shape, length and tubercles (bumps on fins). I used different profiles of fins to create this model.

# 3D CONCEPT









### TRANSPORTATION DIAGRAM















# CIRCULATION DIAGRAM

## RENDERS

















# MODEL PH