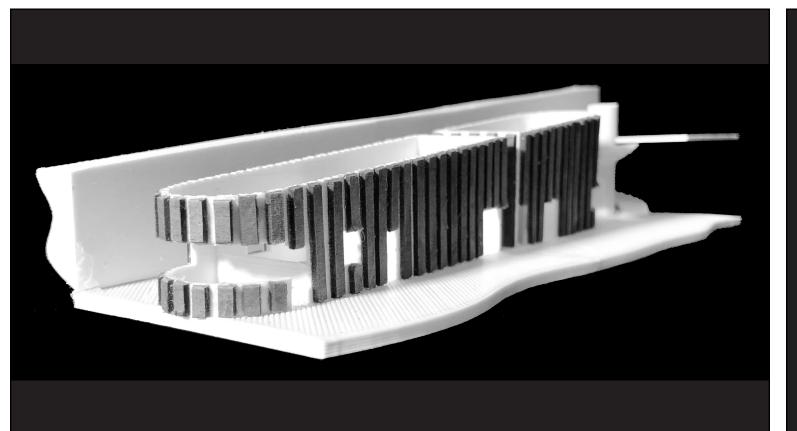

Body

The form is an extreme abstraction of the whale's side profile. Using foam, aided in seeing a heavy mass similarly to a whale. Additionally, the lines were inspired by the ventral pleats. Overall this model had great sense of mass and direction

# MODEL PHOTOS