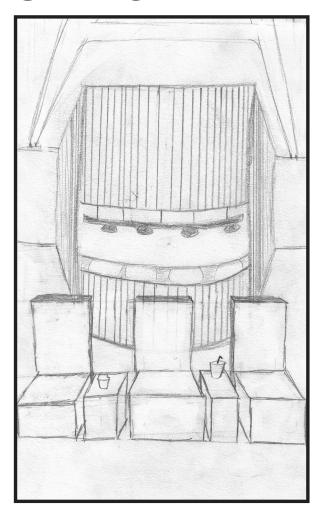

# FERRY TERMINAL

The design intent of this project was to develop a portal bridging the city to the river. The massing of the project was an abstraction of the side profile of a humpback whale, the floats represent the fins, and the façade was inspired by ventral pleats on whales. The façade also aids in bridging the city to the river by limiting the view of both while seamlessly combining the two. The circulation of the structure is unique as where it offers you direct route to the ferry while also allowing occupant to slow down and enjoy views in the seating area.

### CONCEPT

### **INSPIRATION**



**COLOR** 



**TEXTURES** 







LAYOUT



### CIRCULATION



SKETCH



**FORM** 



### SKETCH



### CONCEPT MODELS



Tail

The canopy design was inspired by the form of a humpback whales' tail. It is more angular than curved compared to the whale's tail. Additionally, after the canopy was created, I played with adding walls to aid in the aesthetic of the tail.

Body

The form is an extreme abstraction of the whale's side profile. Using foam, aided in seeing a heavy mass similarly to a whale. Additionally, the lines were inspired by the ventral pleats. Overall this model had great sense of mass and direction

Fin

No one whale has the same fins. They vary in shape, length and tubercles (bumps on fins). I used different profiles of fins to create this model.

# 3D CONCEPT









### TRANSPORTATION DIAGRAM















# CIRCULATION DIAGRAM

## RENDERS