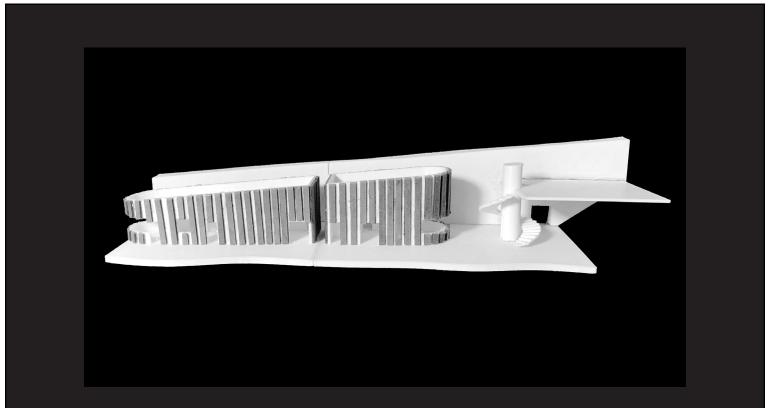

Body

The form is an extreme abstraction of the whale's side profile. Using foam, aided in seeing a heavy mass similarly to a whale. Additionally, the lines were inspired by the ventral pleats. Overall this model had great sense of mass and direction

Fin

No one whale has the same fins. They vary in shape, length and tubercles (bumps on fins). I used different profiles of fins to create this model.