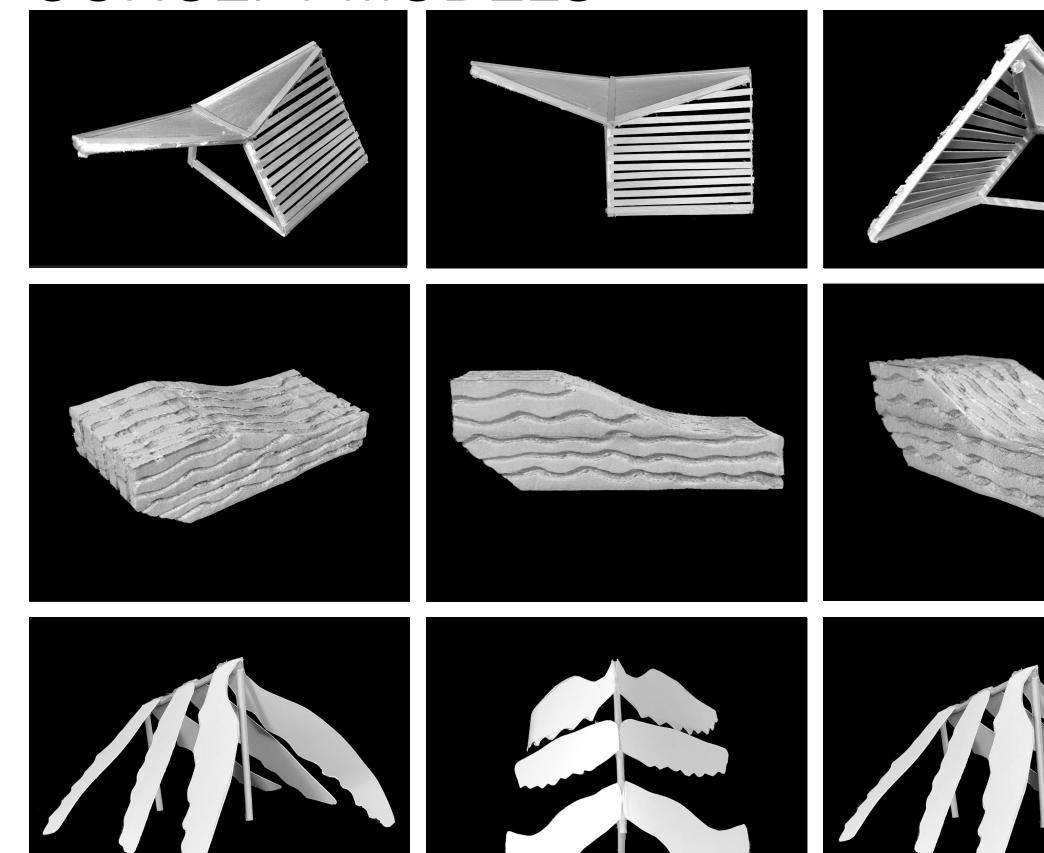

### CONCEPT MODELS

Tail

The canopy design was inspired by the form of a humpback whales' tail. It is more angular than curved compared to the whale's tail. Additionally, after the canopy was created, I played with adding walls to aid in the aesthetic of the tail.

Body

The form is an extreme abstraction of the whale's side profile. Using foam, aided in seeing a heavy mass similarly to a whale. Additionally, the lines were inspired by the ventral pleats. Overall this model had great sense of mass and direction

Fin

No one whale has the same fins. They vary in shape, length and tubercles (bumps on fins). I used different profiles of fins to create this model.