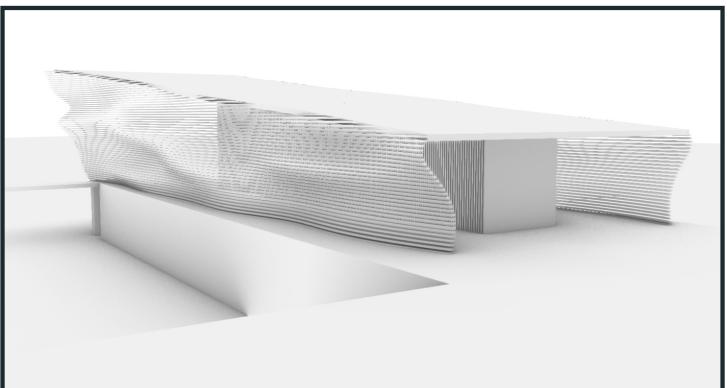

# FERRY TERMINAL

The design intent of this project was to develop a portal bridging the city to the river. The massing of the project was an abstraction of the side profile of a humpback whale, the floats represent the fins, and the façade was inspired by ventral pleats on whales. The façade also aids in bridging the city to the river by limiting the view of both while seamlessly combining the two. The circulation of the structure is unique as where it offers you direct route to the ferry while also allowing occupant to slow down and enjoy views in the seating area.

## RENDERS