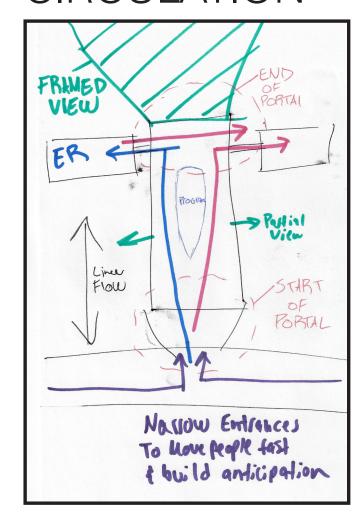

# FERRY TERMINAL

The design intent of this project was to develop a portal bridging the city to the river. The massing of the project was an abstraction of the side profile of a humpback whale, the floats represent the fins, and the façade was inspired by ventral pleats on whales. The façade also aids in bridging the city to the river by limiting the view of both while seamlessly combining the two. The circulation of the structure is unique as where it offers you direct route to the ferry while also allowing occupant to slow down and enjoy views in the seating area.

### CONCEPT

### **INSPIRATION**



**COLOR** 



**TEXTURES** 







LAYOUT



### CIRCULATION



SKETCH



**FORM** 



### SKETCH



### CONCEPT MODELS



Tail

The canopy design was inspired by the form of a humpback whales' tail. It is more angular than curved compared to the whale's tail. Additionally, after the canopy was created, I played with adding walls to aid in the aesthetic of the tail.

Body

The form is an extreme abstraction of the whale's side profile. Using foam, aided in seeing a heavy mass similarly to a whale. Additionally, the lines were inspired by the ventral pleats. Overall this model had great sense of mass and direction

Fin

No one whale has the same fins. They vary in shape, length and tubercles (bumps on fins). I used different profiles of fins to create this model.

# 3D CONCEPT









### TRANSPORTATION DIAGRAM















# CIRCULATION DIAGRAM

#