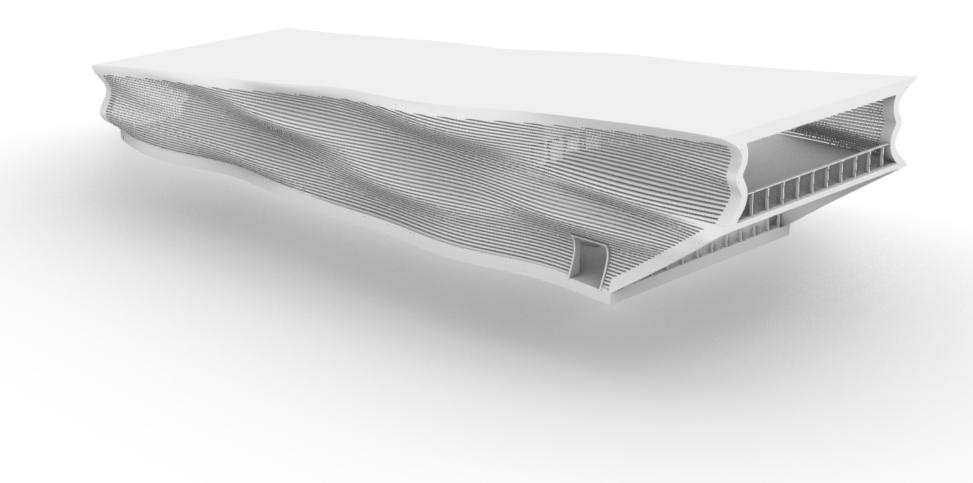

# FERRY TERMINAL

The design intent of this project was to develop a portal bridging the city to the river. The massing of the project was an abstraction of the side profile of a humpback whale, the floats represent the fins, and the façade was inspired by ventral pleats on whales. The façade also aids in bridging the city to the river by limiting the view of both while seamlessly combining the two. The circulation of the structure is unique as where it offers you direct route to the ferry while also allowing occupant to slow down and enjoy views in the seating area.

Body

The form is an extreme abstraction of the whale's side profile. Using foam, aided in seeing a heavy mass similarly to a whale. Additionally, the lines were inspired by the ventral pleats. Overall this model had great sense of mass and direction